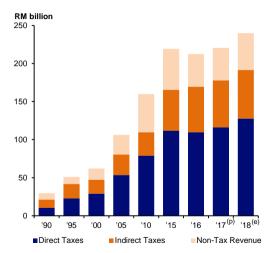

| 1.     | KEY ECONOMIC INDICATORS                      |                     |                  |                |              |                  |            |          |            |                  |            |                  |
|--------|----------------------------------------------|---------------------|------------------|----------------|--------------|------------------|------------|----------|------------|------------------|------------|------------------|
|        |                                              | Unit                | 201              |                |              | 2015             |            | 2016     |            | 7 <sup>(p)</sup> | 201        | 8 <sup>(e)</sup> |
|        |                                              | Unit                | RM billion       | % p.a.         | RM billion   | % p.a.           | RM billion | % p.a.   | RM billion | % p.a.           | RM billion | % p.a.           |
| 1.1    | Gross Domestic Product 1/                    |                     | 1,012.4          | 6.0            | 1,064.0      | 5.1              | 1,108.9    | 4.2      | 1,174.3    | 5.9              | 1,240.1    | 5.5 - 6.0        |
|        | (in constant 2010 prices)                    |                     |                  |                |              |                  |            |          |            |                  |            |                  |
|        | Agriculture                                  |                     | 93.1             | 2.0            | 94.4         | 1.4              | 89.5       | -5.2     | 96.0       | 7.2              | 99.3       | 3.6              |
|        | Mining and quarrying                         |                     | 90.7             | 3.3            | 95.5         | 5.3              | 97.5       | 2.1      | 98.4       | 1.0              | 100.4      | 1.8              |
|        | Manufacturing                                |                     | 232.5            | 6.1            | 243.7        | 4.8              | 254.5      | 4.4      | 269.8      | 6.0              | 285.9      | 5.9              |
|        | Construction                                 |                     | 43.1             | 11.7           | 46.8         | 8.4              | 50.2       | 7.4      | 53.6       | 6.7              | 57.3       | 7.3              |
|        | Services                                     |                     | 541.4            | 6.6            | 569.9        | 5.3              | 602.3      | 5.7      | 639.6      | 6.2              | 678.0      | 6.1              |
| 1.2    | Gross National Income 2/                     |                     |                  |                |              |                  |            |          |            |                  |            |                  |
|        | (in constant 2010 prices)                    |                     | 972.5            | 6.1            | 1,039.6      | 6.9              | 1,085.6    | 4.4      | 1,151.3    | 6.0              | 1,215.0    | 5.6              |
|        | Private consumption                          |                     | 525.0            | 7.0            | 556.6        | 6.0              | 589.8      | 6.0      | 631.0      | 7.0              | 676.0      | 7.2              |
|        | Private investment                           |                     | 168.6            | 11.1           | 179.1        | 6.3              | 186.9      | 4.3      | 204.3      | 9.3              | 222.9      | 9.1              |
|        | Public consumption                           |                     | 137.4            | 4.4            | 143.6        | 4.5              | 144.9      | 0.9      | 152.8      | 5.4              | 153.4      | 0.6              |
|        | Public investment                            |                     | 95.7             | -4.7           | 94.6         | -1.1             | 94.2       | -0.5     | 94.2       | 0.1              | 91.2       | -3.2             |
|        | Exports of goods and services                |                     | 769.8            | 5.0            | 771.7        | 0.3              | 781.9      | 1.3      | 855.2      | 9.4              | 930.1      | 8.8              |
|        | Imports of goods and services                |                     | 675.1            | 4.0            | 680.5        | 0.8              | 689.2      | 1.3      | 764.2      | 10.9             | 833.6      | 9.1              |
|        | GNI per capita (in current prices)           | RM '000             | 34.8             | 6.9            | 36.1         | 3.7              | 37.8       | 4.7      | 41.1       | 8.7              | 42.8       | 4.3              |
|        |                                              | US\$ '000           | 10.6             | 2.9            | 9.2          | -13.1            | 9.1        | -1.4     | 9.6        | 4.8              | 10.9       | 14.0             |
| 1.3    | Balance of Payments                          |                     |                  | % of GNI       |              | % of GNI         |            | % of GNI |            | % of GNI         |            | % of GNI         |
|        | Goods (net)                                  |                     | 113.3            | 10.6           | 109.2        | 9.7              | 102.0      | 8.5      | 116.8      | 8.9              | 120.5      | 8.5              |
|        | Services (net)                               |                     | -10.7            | -1.0           | -20.6        | -1.8             | -18.9      | -1.6     | -23.1      | -1.8             | -23.2      | -1.6             |
|        | Primary income (net)                         |                     | -36.6            | -3.4           | -32.1        | -2.9             | -34.6      | -2.9     | -36.1      | -2.7             | 39.1       | -2.8             |
|        | Secondary income (net)                       |                     | -17.4            | -1.6           | -21.3        | -1.9             | -18.6      | -1.6     | -17.3      | -1.3             | -19.3      | -1.4             |
|        | Current account balance                      |                     | 48.6             | 4.5            | 35.2         | 3.1              | 29.9       | 2.5      | 40.2       | 3.1              | 38.9       | 2.0 - 3.0        |
|        | Capital account                              |                     | 0.3              | 0.0            | -1.1         | -0.1             | 0.1        | 0.0      | 0.0        | 0.0              |            |                  |
|        | Financial account                            |                     | -80.0            | -7.5           | -55.4        | -4.9             | -0.2       | 0.0      | 3.8        | 0.3              |            |                  |
|        | Overall balance                              |                     | -36.5            | -3.4           | 3.8          | 0.3              | 14.8       | 1.2      | -9.3       | -0.7             |            |                  |
|        | Bank Negara Malaysia international reserves  | s 3/                | 405.3            |                | 409.1        |                  | 423.9      |          | 414.5      |                  | 423.1      |                  |
|        | Months of retained imports                   |                     | 8.3              |                | 8.5          |                  | 8.8        |          | 7.2        |                  | 7.5 4/     |                  |
| 1.4    | Federal Government Finance                   |                     | 0.0              | % of GDP       | 0.0          | % of GDP         | 0.0        | % of GDP | 7.2        | % of GDP         | 7.0        | % of GDP         |
|        | Revenue                                      |                     | 220.6            | 19.9           | 219.1        | 18.9             | 212.4      | 17.3     | 220.4      | 16.3             | 239.9      | 16.6             |
|        | Operating expenditure                        |                     | 219.6            | 19.8           | 217.0        | 18.8             | 210.2      | 17.1     | 217.7      | 16.1             | 234.3      | 16.2             |
|        | Development expenditure (net)                |                     | 38.5             | 3.5            | 39.3         | 3.4              | 40.6       | 3.3      | 43.0       | 3.2              | 45.4       | 3.1              |
|        | Overall balance                              |                     | -37.4            | -3.4           | -37.2        | -3.2             | -38.4      | -3.1     | -40.3      | -3.0             | -39.8      | -2.8             |
| Note   | : (e) Estimate (p) Preliminary 1/ Include    | es import duties    | 2/ Includes chan | ge in stock 3/ | End period 4 | As at 13 July 20 | 018        |          |            |                  |            |                  |
| Source | e : Bank Negara Malaysia and Department of S | Statistics Malaysia |                  |                |              |                  |            |          |            |                  |            | 1                |