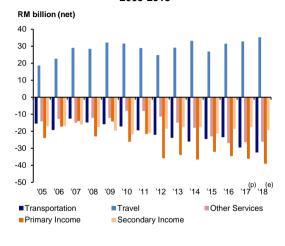

| 1.     | KEY ECONOMIC INDICATORS                      |                     |                  |                |              |                  |            |          |            |                  |            |                  |
|--------|----------------------------------------------|---------------------|------------------|----------------|--------------|------------------|------------|----------|------------|------------------|------------|------------------|
|        |                                              | Unit                | 201              |                |              | 2015             |            | 2016     |            | 7 <sup>(p)</sup> | 201        | 8 <sup>(e)</sup> |
|        |                                              | Unit                | RM billion       | % p.a.         | RM billion   | % p.a.           | RM billion | % p.a.   | RM billion | % p.a.           | RM billion | % p.a.           |
| 1.1    | Gross Domestic Product 1/                    |                     | 1,012.4          | 6.0            | 1,064.0      | 5.1              | 1,108.9    | 4.2      | 1,174.3    | 5.9              | 1,240.1    | 5.5 - 6.0        |
|        | (in constant 2010 prices)                    |                     |                  |                |              |                  |            |          |            |                  |            |                  |
|        | Agriculture                                  |                     | 93.1             | 2.0            | 94.4         | 1.4              | 89.5       | -5.2     | 96.0       | 7.2              | 99.3       | 3.6              |
|        | Mining and quarrying                         |                     | 90.7             | 3.3            | 95.5         | 5.3              | 97.5       | 2.1      | 98.4       | 1.0              | 100.4      | 1.8              |
|        | Manufacturing                                |                     | 232.5            | 6.1            | 243.7        | 4.8              | 254.5      | 4.4      | 269.8      | 6.0              | 285.9      | 5.9              |
|        | Construction                                 |                     | 43.1             | 11.7           | 46.8         | 8.4              | 50.2       | 7.4      | 53.6       | 6.7              | 57.3       | 7.3              |
|        | Services                                     |                     | 541.4            | 6.6            | 569.9        | 5.3              | 602.3      | 5.7      | 639.6      | 6.2              | 678.0      | 6.1              |
| 1.2    | Gross National Income 2/                     |                     |                  |                |              |                  |            |          |            |                  |            |                  |
|        | (in constant 2010 prices)                    |                     | 972.5            | 6.1            | 1,039.6      | 6.9              | 1,085.6    | 4.4      | 1,151.3    | 6.0              | 1,215.0    | 5.6              |
|        | Private consumption                          |                     | 525.0            | 7.0            | 556.6        | 6.0              | 589.8      | 6.0      | 631.0      | 7.0              | 676.0      | 7.2              |
|        | Private investment                           |                     | 168.6            | 11.1           | 179.1        | 6.3              | 186.9      | 4.3      | 204.3      | 9.3              | 222.9      | 9.1              |
|        | Public consumption                           |                     | 137.4            | 4.4            | 143.6        | 4.5              | 144.9      | 0.9      | 152.8      | 5.4              | 153.4      | 0.6              |
|        | Public investment                            |                     | 95.7             | -4.7           | 94.6         | -1.1             | 94.2       | -0.5     | 94.2       | 0.1              | 91.2       | -3.2             |
|        | Exports of goods and services                |                     | 769.8            | 5.0            | 771.7        | 0.3              | 781.9      | 1.3      | 855.2      | 9.4              | 930.1      | 8.8              |
|        | Imports of goods and services                |                     | 675.1            | 4.0            | 680.5        | 0.8              | 689.2      | 1.3      | 764.2      | 10.9             | 833.6      | 9.1              |
|        | GNI per capita (in current prices)           | RM '000             | 34.8             | 6.9            | 36.1         | 3.7              | 37.8       | 4.7      | 41.1       | 8.7              | 42.8       | 4.3              |
|        |                                              | US\$ '000           | 10.6             | 2.9            | 9.2          | -13.1            | 9.1        | -1.4     | 9.6        | 4.8              | 10.9       | 14.0             |
| 1.3    | Balance of Payments                          |                     |                  | % of GNI       |              | % of GNI         |            | % of GNI |            | % of GNI         |            | % of GNI         |
|        | Goods (net)                                  |                     | 113.3            | 10.6           | 109.2        | 9.7              | 102.0      | 8.5      | 116.8      | 8.9              | 120.5      | 8.5              |
|        | Services (net)                               |                     | -10.7            | -1.0           | -20.6        | -1.8             | -18.9      | -1.6     | -23.1      | -1.8             | -23.2      | -1.6             |
|        | Primary income (net)                         |                     | -36.6            | -3.4           | -32.1        | -2.9             | -34.6      | -2.9     | -36.1      | -2.7             | 39.1       | -2.8             |
|        | Secondary income (net)                       |                     | -17.4            | -1.6           | -21.3        | -1.9             | -18.6      | -1.6     | -17.3      | -1.3             | -19.3      | -1.4             |
|        | Current account balance                      |                     | 48.6             | 4.5            | 35.2         | 3.1              | 29.9       | 2.5      | 40.2       | 3.1              | 38.9       | 2.0 - 3.0        |
|        | Capital account                              |                     | 0.3              | 0.0            | -1.1         | -0.1             | 0.1        | 0.0      | 0.0        | 0.0              |            |                  |
|        | Financial account                            |                     | -80.0            | -7.5           | -55.4        | -4.9             | -0.2       | 0.0      | 3.8        | 0.3              |            |                  |
|        | Overall balance                              |                     | -36.5            | -3.4           | 3.8          | 0.3              | 14.8       | 1.2      | -9.3       | -0.7             |            |                  |
|        | Bank Negara Malaysia international reserves  | s 3/                | 405.3            |                | 409.1        |                  | 423.9      |          | 414.5      |                  | 423.1      |                  |
|        | Months of retained imports                   |                     | 8.3              |                | 8.5          |                  | 8.8        |          | 7.2        |                  | 7.5 4/     |                  |
| 1.4    | Federal Government Finance                   |                     | 0.0              | % of GDP       | 0.0          | % of GDP         | 0.0        | % of GDP | 7.2        | % of GDP         | 7.0        | % of GDP         |
|        | Revenue                                      |                     | 220.6            | 19.9           | 219.1        | 18.9             | 212.4      | 17.3     | 220.4      | 16.3             | 239.9      | 16.6             |
|        | Operating expenditure                        |                     | 219.6            | 19.8           | 217.0        | 18.8             | 210.2      | 17.1     | 217.7      | 16.1             | 234.3      | 16.2             |
|        | Development expenditure (net)                |                     | 38.5             | 3.5            | 39.3         | 3.4              | 40.6       | 3.3      | 43.0       | 3.2              | 45.4       | 3.1              |
|        | Overall balance                              |                     | -37.4            | -3.4           | -37.2        | -3.2             | -38.4      | -3.1     | -40.3      | -3.0             | -39.8      | -2.8             |
| Note   | : (e) Estimate (p) Preliminary 1/ Include    | es import duties    | 2/ Includes chan | ge in stock 3/ | End period 4 | As at 13 July 20 | 018        |          |            |                  |            |                  |
| Source | e : Bank Negara Malaysia and Department of S | Statistics Malaysia |                  |                |              |                  |            |          |            |                  |            | 1                |