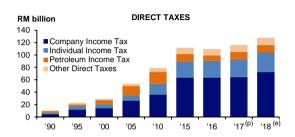

| 1.     | KEY ECONOMIC INDICATORS                      |                     |                  |                |              |                  |            |          |            |                  |            |                  |
|--------|----------------------------------------------|---------------------|------------------|----------------|--------------|------------------|------------|----------|------------|------------------|------------|------------------|
|        |                                              | Unit                | 201              |                |              | 2015             |            | 2016     |            | 7 <sup>(p)</sup> | 201        | 8 <sup>(e)</sup> |
|        |                                              | Unit                | RM billion       | % p.a.         | RM billion   | % p.a.           | RM billion | % p.a.   | RM billion | % p.a.           | RM billion | % p.a.           |
| 1.1    | Gross Domestic Product 1/                    |                     | 1,012.4          | 6.0            | 1,064.0      | 5.1              | 1,108.9    | 4.2      | 1,174.3    | 5.9              | 1,240.1    | 5.5 - 6.0        |
|        | (in constant 2010 prices)                    |                     |                  |                |              |                  |            |          |            |                  |            |                  |
|        | Agriculture                                  |                     | 93.1             | 2.0            | 94.4         | 1.4              | 89.5       | -5.2     | 96.0       | 7.2              | 99.3       | 3.6              |
|        | Mining and quarrying                         |                     | 90.7             | 3.3            | 95.5         | 5.3              | 97.5       | 2.1      | 98.4       | 1.0              | 100.4      | 1.8              |
|        | Manufacturing                                |                     | 232.5            | 6.1            | 243.7        | 4.8              | 254.5      | 4.4      | 269.8      | 6.0              | 285.9      | 5.9              |
|        | Construction                                 |                     | 43.1             | 11.7           | 46.8         | 8.4              | 50.2       | 7.4      | 53.6       | 6.7              | 57.3       | 7.3              |
|        | Services                                     |                     | 541.4            | 6.6            | 569.9        | 5.3              | 602.3      | 5.7      | 639.6      | 6.2              | 678.0      | 6.1              |
| 1.2    | Gross National Income 2/                     |                     |                  |                |              |                  |            |          |            |                  |            |                  |
|        | (in constant 2010 prices)                    |                     | 972.5            | 6.1            | 1,039.6      | 6.9              | 1,085.6    | 4.4      | 1,151.3    | 6.0              | 1,215.0    | 5.6              |
|        | Private consumption                          |                     | 525.0            | 7.0            | 556.6        | 6.0              | 589.8      | 6.0      | 631.0      | 7.0              | 676.0      | 7.2              |
|        | Private investment                           |                     | 168.6            | 11.1           | 179.1        | 6.3              | 186.9      | 4.3      | 204.3      | 9.3              | 222.9      | 9.1              |
|        | Public consumption                           |                     | 137.4            | 4.4            | 143.6        | 4.5              | 144.9      | 0.9      | 152.8      | 5.4              | 153.4      | 0.6              |
|        | Public investment                            |                     | 95.7             | -4.7           | 94.6         | -1.1             | 94.2       | -0.5     | 94.2       | 0.1              | 91.2       | -3.2             |
|        | Exports of goods and services                |                     | 769.8            | 5.0            | 771.7        | 0.3              | 781.9      | 1.3      | 855.2      | 9.4              | 930.1      | 8.8              |
|        | Imports of goods and services                |                     | 675.1            | 4.0            | 680.5        | 0.8              | 689.2      | 1.3      | 764.2      | 10.9             | 833.6      | 9.1              |
|        | GNI per capita (in current prices)           | RM '000             | 34.8             | 6.9            | 36.1         | 3.7              | 37.8       | 4.7      | 41.1       | 8.7              | 42.8       | 4.3              |
|        |                                              | US\$ '000           | 10.6             | 2.9            | 9.2          | -13.1            | 9.1        | -1.4     | 9.6        | 4.8              | 10.9       | 14.0             |
| 1.3    | Balance of Payments                          |                     |                  | % of GNI       |              | % of GNI         |            | % of GNI |            | % of GNI         |            | % of GNI         |
|        | Goods (net)                                  |                     | 113.3            | 10.6           | 109.2        | 9.7              | 102.0      | 8.5      | 116.8      | 8.9              | 120.5      | 8.5              |
|        | Services (net)                               |                     | -10.7            | -1.0           | -20.6        | -1.8             | -18.9      | -1.6     | -23.1      | -1.8             | -23.2      | -1.6             |
|        | Primary income (net)                         |                     | -36.6            | -3.4           | -32.1        | -2.9             | -34.6      | -2.9     | -36.1      | -2.7             | 39.1       | -2.8             |
|        | Secondary income (net)                       |                     | -17.4            | -1.6           | -21.3        | -1.9             | -18.6      | -1.6     | -17.3      | -1.3             | -19.3      | -1.4             |
|        | Current account balance                      |                     | 48.6             | 4.5            | 35.2         | 3.1              | 29.9       | 2.5      | 40.2       | 3.1              | 38.9       | 2.0 - 3.0        |
|        | Capital account                              |                     | 0.3              | 0.0            | -1.1         | -0.1             | 0.1        | 0.0      | 0.0        | 0.0              |            |                  |
|        | Financial account                            |                     | -80.0            | -7.5           | -55.4        | -4.9             | -0.2       | 0.0      | 3.8        | 0.3              |            |                  |
|        | Overall balance                              |                     | -36.5            | -3.4           | 3.8          | 0.3              | 14.8       | 1.2      | -9.3       | -0.7             |            |                  |
|        | Bank Negara Malaysia international reserves  | s 3/                | 405.3            |                | 409.1        |                  | 423.9      |          | 414.5      |                  | 423.1      |                  |
|        | Months of retained imports                   |                     | 8.3              |                | 8.5          |                  | 8.8        |          | 7.2        |                  | 7.5 4/     |                  |
| 1.4    | Federal Government Finance                   |                     | 0.0              | % of GDP       | 0.0          | % of GDP         | 0.0        | % of GDP | 7.2        | % of GDP         | 7.0        | % of GDP         |
|        | Revenue                                      |                     | 220.6            | 19.9           | 219.1        | 18.9             | 212.4      | 17.3     | 220.4      | 16.3             | 239.9      | 16.6             |
|        | Operating expenditure                        |                     | 219.6            | 19.8           | 217.0        | 18.8             | 210.2      | 17.1     | 217.7      | 16.1             | 234.3      | 16.2             |
|        | Development expenditure (net)                |                     | 38.5             | 3.5            | 39.3         | 3.4              | 40.6       | 3.3      | 43.0       | 3.2              | 45.4       | 3.1              |
|        | Overall balance                              |                     | -37.4            | -3.4           | -37.2        | -3.2             | -38.4      | -3.1     | -40.3      | -3.0             | -39.8      | -2.8             |
| Note   | : (e) Estimate (p) Preliminary 1/ Include    | es import duties    | 2/ Includes chan | ge in stock 3/ | End period 4 | As at 13 July 20 | 018        |          |            |                  |            |                  |
| Source | e : Bank Negara Malaysia and Department of S | Statistics Malaysia |                  |                |              |                  |            |          |            |                  |            | 1                |