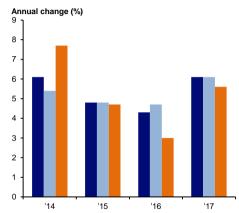

| 1.     | KEY ECONOMIC INDICATORS                      |                     |                  |                |              |                  |            |          |            |                  |            |                  |
|--------|----------------------------------------------|---------------------|------------------|----------------|--------------|------------------|------------|----------|------------|------------------|------------|------------------|
|        |                                              | Unit                | 201              |                |              | 2015             |            | 2016     |            | 7 <sup>(p)</sup> | 201        | 8 <sup>(e)</sup> |
|        |                                              | Unit                | RM billion       | % p.a.         | RM billion   | % p.a.           | RM billion | % p.a.   | RM billion | % p.a.           | RM billion | % p.a.           |
| 1.1    | Gross Domestic Product 1/                    |                     | 1,012.4          | 6.0            | 1,064.0      | 5.1              | 1,108.9    | 4.2      | 1,174.3    | 5.9              | 1,240.1    | 5.5 - 6.0        |
|        | (in constant 2010 prices)                    |                     |                  |                |              |                  |            |          |            |                  |            |                  |
|        | Agriculture                                  |                     | 93.1             | 2.0            | 94.4         | 1.4              | 89.5       | -5.2     | 96.0       | 7.2              | 99.3       | 3.6              |
|        | Mining and quarrying                         |                     | 90.7             | 3.3            | 95.5         | 5.3              | 97.5       | 2.1      | 98.4       | 1.0              | 100.4      | 1.8              |
|        | Manufacturing                                |                     | 232.5            | 6.1            | 243.7        | 4.8              | 254.5      | 4.4      | 269.8      | 6.0              | 285.9      | 5.9              |
|        | Construction                                 |                     | 43.1             | 11.7           | 46.8         | 8.4              | 50.2       | 7.4      | 53.6       | 6.7              | 57.3       | 7.3              |
|        | Services                                     |                     | 541.4            | 6.6            | 569.9        | 5.3              | 602.3      | 5.7      | 639.6      | 6.2              | 678.0      | 6.1              |
| 1.2    | Gross National Income 2/                     |                     |                  |                |              |                  |            |          |            |                  |            |                  |
|        | (in constant 2010 prices)                    |                     | 972.5            | 6.1            | 1,039.6      | 6.9              | 1,085.6    | 4.4      | 1,151.3    | 6.0              | 1,215.0    | 5.6              |
|        | Private consumption                          |                     | 525.0            | 7.0            | 556.6        | 6.0              | 589.8      | 6.0      | 631.0      | 7.0              | 676.0      | 7.2              |
|        | Private investment                           |                     | 168.6            | 11.1           | 179.1        | 6.3              | 186.9      | 4.3      | 204.3      | 9.3              | 222.9      | 9.1              |
|        | Public consumption                           |                     | 137.4            | 4.4            | 143.6        | 4.5              | 144.9      | 0.9      | 152.8      | 5.4              | 153.4      | 0.6              |
|        | Public investment                            |                     | 95.7             | -4.7           | 94.6         | -1.1             | 94.2       | -0.5     | 94.2       | 0.1              | 91.2       | -3.2             |
|        | Exports of goods and services                |                     | 769.8            | 5.0            | 771.7        | 0.3              | 781.9      | 1.3      | 855.2      | 9.4              | 930.1      | 8.8              |
|        | Imports of goods and services                |                     | 675.1            | 4.0            | 680.5        | 0.8              | 689.2      | 1.3      | 764.2      | 10.9             | 833.6      | 9.1              |
|        | GNI per capita (in current prices)           | RM '000             | 34.8             | 6.9            | 36.1         | 3.7              | 37.8       | 4.7      | 41.1       | 8.7              | 42.8       | 4.3              |
|        |                                              | US\$ '000           | 10.6             | 2.9            | 9.2          | -13.1            | 9.1        | -1.4     | 9.6        | 4.8              | 10.9       | 14.0             |
| 1.3    | Balance of Payments                          |                     |                  | % of GNI       |              | % of GNI         |            | % of GNI |            | % of GNI         |            | % of GNI         |
|        | Goods (net)                                  |                     | 113.3            | 10.6           | 109.2        | 9.7              | 102.0      | 8.5      | 116.8      | 8.9              | 120.5      | 8.5              |
|        | Services (net)                               |                     | -10.7            | -1.0           | -20.6        | -1.8             | -18.9      | -1.6     | -23.1      | -1.8             | -23.2      | -1.6             |
|        | Primary income (net)                         |                     | -36.6            | -3.4           | -32.1        | -2.9             | -34.6      | -2.9     | -36.1      | -2.7             | 39.1       | -2.8             |
|        | Secondary income (net)                       |                     | -17.4            | -1.6           | -21.3        | -1.9             | -18.6      | -1.6     | -17.3      | -1.3             | -19.3      | -1.4             |
|        | Current account balance                      |                     | 48.6             | 4.5            | 35.2         | 3.1              | 29.9       | 2.5      | 40.2       | 3.1              | 38.9       | 2.0 - 3.0        |
|        | Capital account                              |                     | 0.3              | 0.0            | -1.1         | -0.1             | 0.1        | 0.0      | 0.0        | 0.0              |            |                  |
|        | Financial account                            |                     | -80.0            | -7.5           | -55.4        | -4.9             | -0.2       | 0.0      | 3.8        | 0.3              |            |                  |
|        | Overall balance                              |                     | -36.5            | -3.4           | 3.8          | 0.3              | 14.8       | 1.2      | -9.3       | -0.7             |            |                  |
|        | Bank Negara Malaysia international reserves  | s 3/                | 405.3            |                | 409.1        |                  | 423.9      |          | 414.5      |                  | 423.1      |                  |
|        | Months of retained imports                   |                     | 8.3              |                | 8.5          |                  | 8.8        |          | 7.2        |                  | 7.5 4/     |                  |
| 1.4    | Federal Government Finance                   |                     | 0.0              | % of GDP       | 0.0          | % of GDP         | 0.0        | % of GDP | 7.2        | % of GDP         | 7.0        | % of GDP         |
|        | Revenue                                      |                     | 220.6            | 19.9           | 219.1        | 18.9             | 212.4      | 17.3     | 220.4      | 16.3             | 239.9      | 16.6             |
|        | Operating expenditure                        |                     | 219.6            | 19.8           | 217.0        | 18.8             | 210.2      | 17.1     | 217.7      | 16.1             | 234.3      | 16.2             |
|        | Development expenditure (net)                |                     | 38.5             | 3.5            | 39.3         | 3.4              | 40.6       | 3.3      | 43.0       | 3.2              | 45.4       | 3.1              |
|        | Overall balance                              |                     | -37.4            | -3.4           | -37.2        | -3.2             | -38.4      | -3.1     | -40.3      | -3.0             | -39.8      | -2.8             |
| Note   | : (e) Estimate (p) Preliminary 1/ Include    | es import duties    | 2/ Includes chan | ge in stock 3/ | End period 4 | As at 13 July 20 | 018        |          |            |                  |            |                  |
| Source | e : Bank Negara Malaysia and Department of S | Statistics Malaysia |                  |                |              |                  |            |          |            |                  |            | 1                |