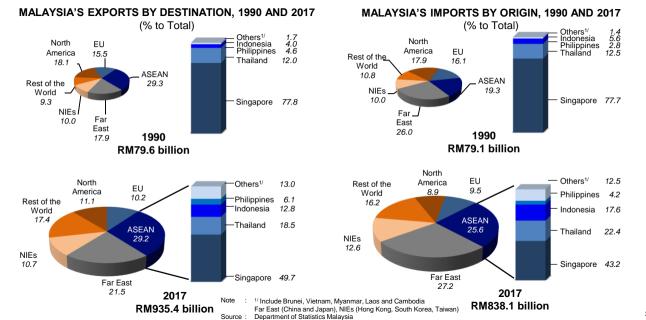

22.9

21.2

29.8

26.8

787.0

42.3

199.4

142.4

91.2

12.7

36.7

41.8

28.5

15.6

698.8

57.0

1.8

6.8

-37.0

-43.8

-9.4

25.0

-13.8

-20.6

1.3

11.2

88.1

50.5

201.0

74.9

126.2

99.9

47.7

28.6

23.6

35.6

32.4

935.4

48.2

63.6

164.5

105.2

14.0

36.4

54.8

34.3

20.1

838.0

228.1

2.4

-27.1

11.3

-38.3

-5.3

33.7

-7.9

1.3

12.3

97.4

25

-31.1

2015

2016

2017

2014

40.2

174.9

82.6

92.3

89.6

37.0

27.9

24.6

25.4

33.0

765.4

39.6

170.2

54.7

115.5

76.8

10.8

31.7

34.4

36.7

20.2

682.9

# China NIEs Hong Kong South Korea Taiwan

TOTAL (including others)

Note : NIEs – Newly Industrialised Economies
Source : Department of Statistics Malaysia

Thailand Far East

Japan

West Asia Australia

Trade Balance by Main Trading Partner (RM billion)

8.6



8.7 Tourist Arrivals by Region

|                  | 201     |               | 201     | 14            | 201     | 15            | 201     | 16            | 201     | 17          |
|------------------|---------|---------------|---------|---------------|---------|---------------|---------|---------------|---------|-------------|
| REGION           | million | % of<br>Total | million | % o<br>Tota |
| ASIA             | 23.3    | 90.6          | 24.8    | 90.3          | 23.3    | 90.8          | 24.7    | 92.3          | 23.9    | 92.3        |
| ASEAN            | 19.1    | 74.3          | 20.4    | 74.3          | 19.1    | 74.4          | 20.3    | 75.8          | 19.5    | 75.1        |
| Eastern Asia     | 2.9     | 11.1          | 2.8     | 10.3          | 2.9     | 11.1          |