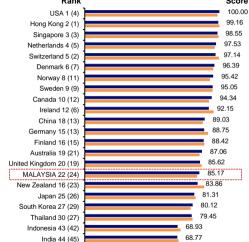

|
|      | Indonesia               | 33     | 27                          | 30                 | 36                 | 30     | 35                 | 59     | 59                 | 42                 |      |
|      | India                   | 18     | 21                          | 48                 | 50                 | 29     | 29                 | 60     | 56                 | 45                 |      |

Government

Efficiency

Business

Efficiency

OVERALL

12 6

10

16

23

13

20

19

22

25

30

27

50

43

44

Infrastructure

Economic

Performance

: \* The World Competitiveness Ranking series analyse and rank how nations and enterprises manage the totality of their Note competencies to achieve increased prosperity.

### WORLD COMPETITIVENESS SCOREBOARD 2017 AND 2018 Rank Score



**2018 2017** 

Note: Rankings for 2016 are in brackets

<sup>1/</sup> Rank out of 63 countries Source : IMD World Competitiveness Yearbook 2018

|                                            | 2012    | 2013    | 2014    | 2015    | 201    |
|--------------------------------------------|---------|---------|---------|---------|--------|
| Productivity per Worker (nominal US\$) 1/  |         |         |         |         |        |
| Selected Developed Countries               |         |         |         |         |        |
| Germany                                    | 81,634  | 86,872  | 90,325  | 78,110  | 79,64  |
| Japan                                      | 95,091  | 77,674  | 72,559  | 64,644  | 76,39  |
| United Kingdom                             | 82,764  | 84,583  | 95,940  |