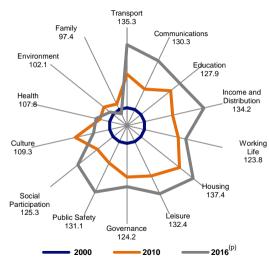

**The Malaysian Economy** in Figures

Revised as at July

Economic Planning Unit, Ministry of Economic Affairs