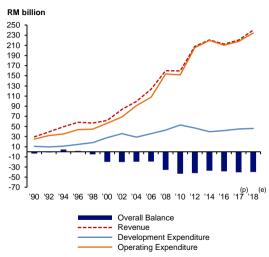

| 1.     | KEY ECONOMIC INDICATORS                      |                     |                  |                |              |                  |            |          |            |                  |            |                  |
|--------|----------------------------------------------|---------------------|------------------|----------------|--------------|------------------|------------|----------|------------|------------------|------------|------------------|
|        |                                              | Unit                | 201              |                |              | 2015             |            | 2016     |            | 7 <sup>(p)</sup> | 201        | 8 <sup>(e)</sup> |
|        |                                              | Unit                | RM billion       | % p.a.         | RM billion   | % p.a.           | RM billion | % p.a.   | RM billion | % p.a.           | RM billion | % p.a.           |
| 1.1    | Gross Domestic Product 1/                    |                     | 1,012.4          | 6.0            | 1,064.0      | 5.1              | 1,108.9    | 4.2      | 1,174.3    | 5.9              | 1,240.1    | 5.5 - 6.0        |
|        | (in constant 2010 prices)                    |                     |                  |                |              |                  |            |          |            |                  |            |                  |
|        | Agriculture                                  |                     | 93.1             | 2.0            | 94.4         | 1.4              | 89.5       | -5.2     | 96.0       | 7.2              | 99.3       | 3.6              |
|        | Mining and quarrying                         |                     | 90.7             | 3.3            | 95.5         | 5.3              | 97.5       | 2.1      | 98.4       | 1.0              | 100.4      | 1.8              |
|        | Manufacturing                                |                     | 232.5            | 6.1            | 243.7        | 4.8              | 254.5      | 4.4      | 269.8      | 6.0              | 285.9      | 5.9              |
|        | Construction                                 |                     | 43.1             | 11.7           | 46.8         | 8.4              | 50.2       | 7.4      | 53.6       | 6.7              | 57.3       | 7.3              |
|        | Services                                     |                     | 541.4            | 6.6            | 569.9        | 5.3              | 602.3      | 5.7      | 639.6      | 6.2              | 678.0      | 6.1              |
| 1.2    | Gross National Income 2/                     |                     |                  |                |              |                  |            |          |            |                  |            |                  |
|        | (in constant 2010 prices)                    |                     | 972.5            | 6.1            | 1,039.6      | 6.9              | 1,085.6    | 4.4      | 1,151.3    | 6.0              | 1,215.0    | 5.6              |
|        | Private consumption                          |                     | 525.0            | 7.0            | 556.6        | 6.0              | 589.8      | 6.0      | 631.0      | 7.0              | 676.0      | 7.2              |
|        | Private investment                           |                     | 168.6            | 11.1           | 179.1        | 6.3              | 186.9      | 4.3      | 204.3      | 9.3              | 222.9      | 9.1              |
|        | Public consumption                           |                     | 137.4            | 4.4            | 143.6        | 4.5              | 144.9      | 0.9      | 152.8      | 5.4              | 153.4      | 0.6              |
|        | Public investment                            |                     | 95.7             | -4.7           | 94.6         | -1.1             | 94.2       | -0.5     | 94.2       | 0.1              | 91.2       | -3.2             |
|        | Exports of goods and services                |                     | 769.8            | 5.0            | 771.7        | 0.3              | 781.9      | 1.3      | 855.2      | 9.4              | 930.1      | 8.8              |
|        | Imports of goods and services                |                     | 675.1            | 4.0            | 680.5        | 0.8              | 689.2      | 1.3      | 764.2      | 10.9             | 833.6      | 9.1              |
|        | GNI per capita (in current prices)           | RM '000             | 34.8             | 6.9            | 36.1         | 3.7              | 37.8       | 4.7      | 41.1       | 8.7              | 42.8       | 4.3              |
|        |                                              | US\$ '000           | 10.6             | 2.9            | 9.2          | -13.1            | 9.1        | -1.4     | 9.6        | 4.8              | 10.9       | 14.0             |
| 1.3    | Balance of Payments                          |                     |                  | % of GNI       |              | % of GNI         |            | % of GNI |            | % of GNI         |            | % of GNI         |
|        | Goods (net)                                  |                     | 113.3            | 10.6           | 109.2        | 9.7              | 102.0      | 8.5      | 116.8      | 8.9              | 120.5      | 8.5              |
|        | Services (net)                               |                     | -10.7            | -1.0           | -20.6        | -1.8             | -18.9      | -1.6     | -23.1      | -1.8             | -23.2      | -1.6             |
|        | Primary income (net)                         |                     | -36.6            | -3.4           | -32.1        | -2.9             | -34.6      | -2.9     | -36.1      | -2.7             | 39.1       | -2.8             |
|        | Secondary income (net)                       |                     | -17.4            | -1.6           | -21.3        | -1.9             | -18.6      | -1.6     | -17.3      | -1.3             | -19.3      | -1.4             |
|        | Current account balance                      |                     | 48.6             | 4.5            | 35.2         | 3.1              | 29.9       | 2.5      | 40.2       | 3.1              | 38.9       | 2.0 - 3.0        |
|        | Capital account                              |                     | 0.3              | 0.0            | -1.1         | -0.1             | 0.1        | 0.0      | 0.0        | 0.0              |            |                  |
|        | Financial account                            |                     | -80.0            | -7.5           | -55.4        | -4.9             | -0.2       | 0.0      | 3.8        | 0.3              |            |                  |
|        | Overall balance                              |                     | -36.5            | -3.4           | 3.8          | 0.3              | 14.8       | 1.2      | -9.3       | -0.7             |            |                  |
|        | Bank Negara Malaysia international reserves  | s 3/                | 405.3            |                | 409.1        |                  | 423.9      |          | 414.5      |                  | 423.1      |                  |
|        | Months of retained imports                   |                     | 8.3              |                | 8.5          |                  | 8.8        |          | 7.2        |                  | 7.5 4/     |                  |
| 1.4    | Federal Government Finance                   |                     | 0.0              | % of GDP       | 0.0          | % of GDP         | 0.0        | % of GDP | 7.2        | % of GDP         | 7.0        | % of GDP         |
|        | Revenue                                      |                     | 220.6            | 19.9           | 219.1        | 18.9             | 212.4      | 17.3     | 220.4      | 16.3             | 239.9      | 16.6             |
|        | Operating expenditure                        |                     | 219.6            | 19.8           | 217.0        | 18.8             | 210.2      | 17.1     | 217.7      | 16.1             | 234.3      | 16.2             |
|        | Development expenditure (net)                |                     | 38.5             | 3.5            | 39.3         | 3.4              | 40.6       | 3.3      | 43.0       | 3.2              | 45.4       | 3.1              |
|        | Overall balance                              |                     | -37.4            | -3.4           | -37.2        | -3.2             | -38.4      | -3.1     | -40.3      | -3.0             | -39.8      | -2.8             |
| Note   | : (e) Estimate (p) Preliminary 1/ Include    | es import duties    | 2/ Includes chan | ge in stock 3/ | End period 4 | As at 13 July 20 | 018        |          |            |                  |            |                  |
| Source | e : Bank Negara Malaysia and Department of S | Statistics Malaysia |                  |                |              |                  |            |          |            |                  |            | 1                |