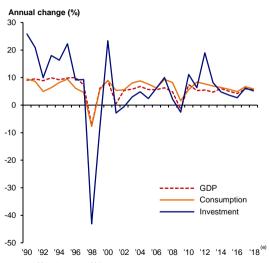

ale and retail trade, motor vehicles, accommodation, food and beverage | 173.3   | 8.5  | 185.3   | 6.9  | 197.2   | 6.4 | 211.3   | 7.1  |         |           |

735.8

556.6

179.1

238.2

143.6

94.6

771.7

680.5

1.064.0

6.1

6.0

6.3

2.2

4.5

-1.1

0.3

0.8

5.1

776.7

589.8

186.9

239.0

144.9

94.2

781.9

689.2

1.108.9

5.6

6.0

4.3

0.3

0.9

-0.5

1.3

1.3

4.2

835.3

631.0

204.3

247.0

152.8

855.2

764.2

1.174.3

94.2

7.5

7.0

9.3

3.3

5.4

0.1

9.4

10.9

5.9

898.9

676.0

222.9

244.6

153.4

91.2

930.1

833.6

1.240.1

7.6

7.2

9.1 -0.9

0.6

-3.2

8.8

9.1

7

5.5 - 6.0

693.6

525.0

168.5

233.0

137.4

95.7

769.8

675.1

1.012.4

1/ Includes change in stock

8.0

7.0

11.1

0.4

4.4

-4.7

5.0

4.0

6.0

#### GDP, CONSUMPTION AND INVESTMENT 1990-2018



Note : (p) Preliminary (e) Estimate

rce : Bank Negara Malaysia and Department of Statistics Malaysia

#### STRUCTURE OF PRODUCTION 1970-2018



| Savings and Investment Gap        |                                                                                                                                                                                           |                                                                                                                                                                                                                                             |                                                    |                                        |