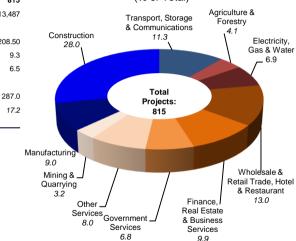

**The Malaysian Economy** in Figures

Revised as at July

Economic Planning Unit, Ministry of Economic Affairs