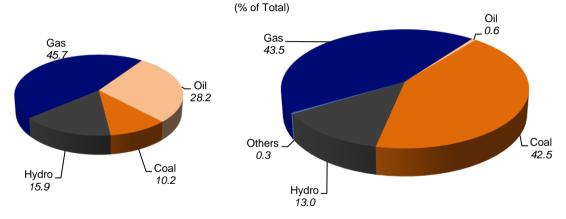

**The Malaysian Economy** in Figures

Revised as at July

Economic Planning Unit, Ministry of Economic Affairs