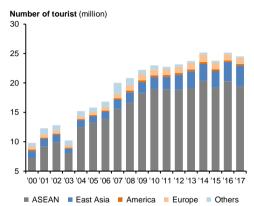

thern Europe  | 0.1     | 0.3           | 0.1     | 0.4           | 0.1     | 0.4           | 0.1     | 0.3           | 0.1     | 0.4         |
| Western Europe   | 0.4     | 1.6           | 0.5     | 1.7           | 0.4     | 1.6           | 0.4     | 1.4           | 0.4     | 1.4         |
| AFRICA           | 0.1     | 0.2           | 0.1     | 0.2           | 0.0     | 0.2           | 0.1     | 0.2           | 0.0     | 0.2         |
| OTHERS           | 0.3     | 1.3           | 0.4     | 1.4           | 0.4     | 1.4           | 0.3     | 1.0           | 0.3     | 1.1         |
| TOTAL            | 25.7    | 100.0         | 27.4    | 100.0         | 25.7    | 100.0         | 26.8    | 100.0         | 25.9    | 100.0       |

Source: Tourism Malaysia

### TOURIST ARRIVALS, 2000-2017



Source: Tourism Malaysia

| 9.  | PRIVATISATION                                       |           |
|-----|-----------------------------------------------------|-----------|
| 9.1 | Privatisation Achievement                           | 1983-2016 |
|     |                                                     |           |
|     | Total Projects Privatised (as at 31 December 2016): | 815       |
|     | Jobs eliminated from Government payroll             | 113,487   |
|     | Savings (RM billion):                               |           |
|     | Capital Expenditure                                 | 208.50    |
|     | Operating Expenditure                               | 9.3       |
|     | Proceeds from Sales of Government Equity and Assets | 6.5       |
|     | Market Capitalisation (a