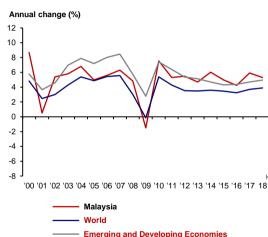

**The Malaysian Economy** in Figures

Revised as at July

Economic Planning Unit, Ministry of Economic Affairs