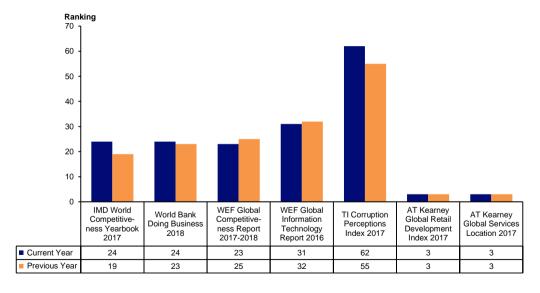

|
| Note  | : <sup>1/</sup> Refers to GDP (PPP) per person employed ir<br><sup>2/</sup> Includes mining, construction, electricity, gas |                      | or, US\$              |                      |             |            |             |                        |            |             |
|       | 3/ Poforo to 2014 4/ Poforo to 2015 5/ Pof                                                                                  |                      |                       |                      |             |            |             |                        |            |             |

<sup>&</sup>lt;sup>3/</sup> Refers to 2014 <sup>4/</sup> Refers to 2015 <sup>5/</sup> Refers to 2016 Source: IMD World Competitiveness Yearbook 2018

## 13. MALAYSIA'S COMPETITIVENESS POSITION



### . INVESTOR'S GUIDE

Corporate

### 14.1 Income Tax Rate

Individual 0-28%

24.1% (With effect from Year of Assessment 2016)

### 14.2 Promotion of Investment Act.1986

- Incentives available are Pioneer Status (PS) and Investment Tax Allowance (ITA).
- These incentives are mutually exclusive.
- A company granted with PS enjoys partial or full exemption from being taxed for 5 to 10 years. Unabsorbed capital allowances as well as accumulated losses incurred during the pioneer period can be carried forward and deducted from post pioneer income of the company.
- The ITA offers allowance of 60%-100% on its qualifying capital expenditure incurred within 5-10 years from the date the first qualifying capital expenditure is incurred. The allowance can be utilised to offset against 70%-100% of