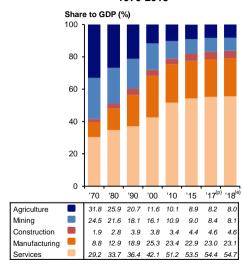

| 1.     | KEY ECONOMIC INDICATORS                      |                     |                  |                |              |                  |            |          |            |                  |            |                  |
|--------|----------------------------------------------|---------------------|------------------|----------------|--------------|------------------|------------|----------|------------|------------------|------------|------------------|
|        |                                              | Unit                | 201              |                |              | 2015             |            | 2016     |            | 7 <sup>(p)</sup> | 201        | 8 <sup>(e)</sup> |
|        |                                              | Unit                | RM billion       | % p.a.         | RM billion   | % p.a.           | RM billion | % p.a.   | RM billion | % p.a.           | RM billion | % p.a.           |
| 1.1    | Gross Domestic Product 1/                    |                     | 1,012.4          | 6.0            | 1,064.0      | 5.1              | 1,108.9    | 4.2      | 1,174.3    | 5.9              | 1,240.1    | 5.5 - 6.0        |
|        | (in constant 2010 prices)                    |                     |                  |                |              |                  |            |          |            |                  |            |                  |
|        | Agriculture                                  |                     | 93.1             | 2.0            | 94.4         | 1.4              | 89.5       | -5.2     | 96.0       | 7.2              | 99.3       | 3.6              |
|        | Mining and quarrying                         |                     | 90.7             | 3.3            | 95.5         | 5.3              | 97.5       | 2.1      | 98.4       | 1.0              | 100.4      | 1.8              |
|        | Manufacturing                                |                     | 232.5            | 6.1            | 243.7        | 4.8              | 254.5      | 4.4      | 269.8      | 6.0              | 285.9      | 5.9              |
|        | Construction                                 |                     | 43.1             | 11.7           | 46.8         | 8.4              | 50.2       | 7.4      | 53.6       | 6.7              | 57.3       | 7.3              |
|        | Services                                     |                     | 541.4            | 6.6            | 569.9        | 5.3              | 602.3      | 5.7      | 639.6      | 6.2              | 678.0      | 6.1              |
| 1.2    | Gross National Income 2/                     |                     |                  |                |              |                  |            |          |            |                  |            |                  |
|        | (in constant 2010 prices)                    |                     | 972.5            | 6.1            | 1,039.6      | 6.9              | 1,085.6    | 4.4      | 1,151.3    | 6.0              | 1,215.0    | 5.6              |
|        | Private consumption                          |                     | 525.0            | 7.0            | 556.6        | 6.0              | 589.8      | 6.0      | 631.0      | 7.0              | 676.0      | 7.2              |
|        | Private investment                           |                     | 168.6            | 11.1           | 179.1        | 6.3              | 186.9      | 4.3      | 204.3      | 9.3              | 222.9      | 9.1              |
|        | Public consumption                           |                     | 137.4            | 4.4            | 143.6        | 4.5              | 144.9      | 0.9      | 152.8      | 5.4              | 153.4      | 0.6              |
|        | Public investment                            |                     | 95.7             | -4.7           | 94.6         | -1.1             | 94.2       | -0.5     | 94.2       | 0.1              | 91.2       | -3.2             |
|        | Exports of goods and services                |                     | 769.8            | 5.0            | 771.7        | 0.3              | 781.9      | 1.3      | 855.2      | 9.4              | 930.1      | 8.8              |
|        | Imports of goods and services                |                     | 675.1            | 4.0            | 680.5        | 0.8              | 689.2      | 1.3      | 764.2      | 10.9             | 833.6      | 9.1              |
|        | GNI per capita (in current prices)           | RM '000             | 34.8             | 6.9            | 36.1         | 3.7              | 37.8       | 4.7      | 41.1       | 8.7              | 42.8       | 4.3              |
|        |                                              | US\$ '000           | 10.6             | 2.9            | 9.2          | -13.1            | 9.1        | -1.4     | 9.6        | 4.8              | 10.9       | 14.0             |
| 1.3    | Balance of Payments                          |                     |                  | % of GNI       |              | % of GNI         |            | % of GNI |            | % of GNI         |            | % of GNI         |
|        | Goods (net)                                  |                     | 113.3            | 10.6           | 109.2        | 9.7              | 102.0      | 8.5      | 116.8      | 8.9              | 120.5      | 8.5              |
|        | Services (net)                               |                     | -10.7            | -1.0           | -20.6        | -1.8             | -18.9      | -1.6     | -23.1      | -1.8             | -23.2      | -1.6             |
|        | Primary income (net)                         |                     | -36.6            | -3.4           | -32.1        | -2.9             | -34.6      | -2.9     | -36.1      | -2.7             | 39.1       | -2.8             |
|        | Secondary income (net)                       |                     | -17.4            | -1.6           | -21.3        | -1.9             | -18.6      | -1.6     | -17.3      | -1.3             | -19.3      | -1.4             |
|        | Current account balance                      |                     | 48.6             | 4.5            | 35.2         | 3.1              | 29.9       | 2.5      | 40.2       | 3.1              | 38.9       | 2.0 - 3.0        |
|        | Capital account                              |                     | 0.3              | 0.0            | -1.1         | -0.1             | 0.1        | 0.0      | 0.0        | 0.0              |            |                  |
|        | Financial account                            |                     | -80.0            | -7.5           | -55.4        | -4.9             | -0.2       | 0.0      | 3.8        | 0.3              |            |                  |
|        | Overall balance                              |                     | -36.5            | -3.4           | 3.8          | 0.3              | 14.8       | 1.2      | -9.3       | -0.7             |            |                  |
|        | Bank Negara Malaysia international reserves  | s 3/                | 405.3            |                | 409.1        |                  | 423.9      |          | 414.5      |                  | 423.1      |                  |
|        | Months of retained imports                   |                     | 8.3              |                | 8.5          |                  | 8.8        |          | 7.2        |                  | 7.5 4/     |                  |
| 1.4    | Federal Government Finance                   |                     | 0.0              | % of GDP       | 0.0          | % of GDP         | 0.0        | % of GDP | 7.2        | % of GDP         | 7.0        | % of GDP         |
|        | Revenue                                      |                     | 220.6            | 19.9           | 219.1        | 18.9             | 212.4      | 17.3     | 220.4      | 16.3             | 239.9      | 16.6             |
|        | Operating expenditure                        |                     | 219.6            | 19.8           | 217.0        | 18.8             | 210.2      | 17.1     | 217.7      | 16.1             | 234.3      | 16.2             |
|        | Development expenditure (net)                |                     | 38.5             | 3.5            | 39.3         | 3.4              | 40.6       | 3.3      | 43.0       | 3.2              | 45.4       | 3.1              |
|        | Overall balance                              |                     | -37.4            | -3.4           | -37.2        | -3.2             | -38.4      | -3.1     | -40.3      | -3.0             | -39.8      | -2.8             |
| Note   | : (e) Estimate (p) Preliminary 1/ Include    | es import duties    | 2/ Includes chan | ge in stock 3/ | End period 4 | As at 13 July 20 | 018        |          |            |                  |            |                  |
| Source | e : Bank Negara Malaysia and Department of S | Statistics Malaysia |                  |                |              |                  |            |          |            |                  |            | 1                |