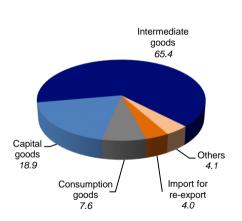

| Index (2010=100) | 103.0 | 103.2 | 99.7  | 96.4  | 97.4  |
| Note  | : 1/ China, Hong Kong, South Korea<br>2/ 28 European Union countries | and Taiwan       |       |       |       |       |       |
| Sourc | e : Department of Statistics Malaysia                                |                  |       |       |       |       |       |
|       |                                                                      |                  |       |       |       |       |       |
|       |                                                                      |                  |       |       |       |       |       |

#### **DIVERSIFICATION OF EXPORTS, 1990 AND 2017**



1990 RM79.6 billion



#### **DIVERSIFICATION OF IMPORTS, 1990 AND 2017**





1990 RM79.1 billion 2017 RM838.1 billion

Source: Department of Statistics Malaysia

0.6

4.7

27.9

-23.2

12.7

26.3

-3.8

-9.8

-11.3

12.7

82.5

44.4

174.2

72.7

101.5

84.5

36.9

24.7

23.0

25.8

28.1

777.4

41.7

182.9

53.6

129.3

79.5

11.5

31.2

36.7

30.1

17.6

685.8

2.7

-8.6

19.1

-27.7

5.1

25.3

-6.6

-13.7

-4.3

10.5

91.6

44.1

162.3

63.7

98.6

81.8

37.6

22.9

21.2

29.8

26.8

787.0

42.3

199.4

142.4

91.2

12.7

36.7

41.8

28.5

15.6

698.8

57.0

1.8

6.8

-37.0

-43.8

-9.4

25.0

-13.8

-20.6

1.3

11.2

88.1

50.5

201.0

74.9

126.2

99.9

47.7

28.6

23.6

35.6

32.4

935.4

48.2

63.6

164.5

105.2

14.0

36.4

54.8

34.3

20.1

838.0

228.1

2.4

-27.1

11.3

-38.3

-5.3

33.7

-7.9

1.3

12.3

97.4

25

-31.1

2015

2016

2017

2014

40.