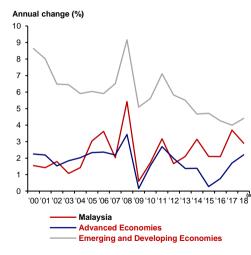

# MALAYSIA: GDP, CPI AND UNEMPLOYMENT RATE 1990-2018

Note : (e) Forecast

Source: Bank Negara Malaysia and Department of Statistics Malaysia

| 2.   | AREA, POPULATION AND LABOUR                                                                                                                                                                                         | R FORCE |         |                   |           |            | -       |            |         |            |
|------|---------------------------------------------------------------------------------------------------------------------------------------------------------------------------------------------------------------------|---------|---------|-------------------|-----------|------------|---------|------------|---------|------------|
| 2.1  | Area                                                                                                                                                                                                                | Sq. km. | 2.2     | Population 1/     | Unit      |            | 2013    | 2014       | 2015    | 2016       |
|      |                                                                                                                                                                                                                     |         |         |                   |           |            |         |            |         | ŗ          |
|      | Malaysia                                                                                                                                                                                                            | 330,535 |         |                   |           |            |         |            |         | ,          |
|      | Peninsular Malaysia                                                                                                                                                                                                 | 132,091 |         | Number (mid-year) | million   |            | 30.2    | 30.7       | 31.2    | 31.7       |
| i    | Sabah and Labuan                                                                                                                                                                                                    | 73,994  |         | Growth            | % p.a.    |            | 1.7     | 1.7        | 1.6     | 1.5        |
| l    | Sarawak                                                                                                                                                                                                             | 124,450 |         | Density           | per sq. I | km.        | 91.4    | 92.9       | 94.5    | 95.8       |
| ı    |                                                                                                                                                                                                                     |         |         |                   |           |            |         |            |         |            |
| 2.3  | Population Age 1/                                                                                                                                                                                                   |         | 2013    |                   | 2014      |            | 2015    |            | 2016    |            |
| . —  | Structure                                                                                                                                                                                                           |         | million | % of Total        | million   | % of Total | million | % of Total | million | % of Total |
| i    |                                                                                                                                                                                                                     |         |         |                   |           |            |         |            |         | ŗ          |
| ı    | Age group                                                                                                                                                                                                           |         |         |                   |           |            |         |            |         | ,          |
| ł    | 0 – 14                                                                                                                                                                                                              |         | 7.8     | 25.8              | 7.8       | 25.4       | 7.8     | 25.0       | 7.8     | 24.5       |
| l    | 15 – 64                                                                                                                                                                                                             |         | 20.7    | 68.6              | 21.2      | 69.0       | 21.6    | 69.1       | 22.0    | 69.4       |
| ł    | 65 and above                                                                                                                                                                                                        |         | 1.7     | 5.5               | 1.7       | 5.7        | 1.8     | 5.9        | 1.9     | 6.0        |
| l    | TOTAL                                                                                                                                                                                                               |         | 30.2    | 100.0             | 30.7      | 100.0      | 31.2    | 100.0      | 31.7    | 100.0      |
| ł    | Dependency ratio <sup>2/</sup>                                                                                                                                                                                      |         | 45.6    |                   | 45.1      |            | 44.7    |            | 44.5    |            |
| Note | : 1/ Projection is based on the Population and Housing Census of 2010, adjusted for under-enumeration 2/ The number of dependents (aged 0-14 and over the age of 65) over the total working population (aged 15-64) |         |         |                   |           |            |         |            |         |            |