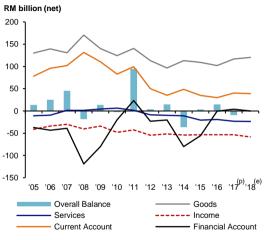

| 1.     | KEY ECONOMIC INDICATORS                      |                     |                  |                |              |                  |            |          |            |                  |            |                  |
|--------|----------------------------------------------|---------------------|------------------|----------------|--------------|------------------|------------|----------|------------|------------------|------------|------------------|
|        |                                              | Unit                | 201              |                |              | 2015             |            | 2016     |            | 7 <sup>(p)</sup> | 201        | 8 <sup>(e)</sup> |
|        |                                              | Unit                | RM billion       | % p.a.         | RM billion   | % p.a.           | RM billion | % p.a.   | RM billion | % p.a.           | RM billion | % p.a.           |
| 1.1    | Gross Domestic Product 1/                    |                     | 1,012.4          | 6.0            | 1,064.0      | 5.1              | 1,108.9    | 4.2      | 1,174.3    | 5.9              | 1,240.1    | 5.5 - 6.0        |
|        | (in constant 2010 prices)                    |                     |                  |                |              |                  |            |          |            |                  |            |                  |
|        | Agriculture                                  |                     | 93.1             | 2.0            | 94.4         | 1.4              | 89.5       | -5.2     | 96.0       | 7.2              | 99.3       | 3.6              |
|        | Mining and quarrying                         |                     | 90.7             | 3.3            | 95.5         | 5.3              | 97.5       | 2.1      | 98.4       | 1.0              | 100.4      | 1.8              |
|        | Manufacturing                                |                     | 232.5            | 6.1            | 243.7        | 4.8              | 254.5      | 4.4      | 269.8      | 6.0              | 285.9      | 5.9              |
|        | Construction                                 |                     | 43.1             | 11.7           | 46.8         | 8.4              | 50.2       | 7.4      | 53.6       | 6.7              | 57.3       | 7.3              |
|        | Services                                     |                     | 541.4            | 6.6            | 569.9        | 5.3              | 602.3      | 5.7      | 639.6      | 6.2              | 678.0      | 6.1              |
| 1.2    | Gross National Income 2/                     |                     |                  |                |              |                  |            |          |            |                  |            |                  |
|        | (in constant 2010 prices)                    |                     | 972.5            | 6.1            | 1,039.6      | 6.9              | 1,085.6    | 4.4      | 1,151.3    | 6.0              | 1,215.0    | 5.6              |
|        | Private consumption                          |                     | 525.0            | 7.0            | 556.6        | 6.0              | 589.8      | 6.0      | 631.0      | 7.0              | 676.0      | 7.2              |
|        | Private investment                           |                     | 168.6            | 11.1           | 179.1        | 6.3              | 186.9      | 4.3      | 204.3      | 9.3              | 222.9      | 9.1              |
|        | Public consumption                           |                     | 137.4            | 4.4            | 143.6        | 4.5              | 144.9      | 0.9      | 152.8      | 5.4              | 153.4      | 0.6              |
|        | Public investment                            |                     | 95.7             | -4.7           | 94.6         | -1.1             | 94.2       | -0.5     | 94.2       | 0.1              | 91.2       | -3.2             |
|        | Exports of goods and services                |                     | 769.8            | 5.0            | 771.7        | 0.3              | 781.9      | 1.3      | 855.2      | 9.4              | 930.1      | 8.8              |
|        | Imports of goods and services                |                     | 675.1            | 4.0            | 680.5        | 0.8              | 689.2      | 1.3      | 764.2      | 10.9             | 833.6      | 9.1              |
|        | GNI per capita (in current prices)           | RM '000             | 34.8             | 6.9            | 36.1         | 3.7              | 37.8       | 4.7      | 41.1       | 8.7              | 42.8       | 4.3              |
|        |                                              | US\$ '000           | 10.6             | 2.9            | 9.2          | -13.1            | 9.1        | -1.4     | 9.6        | 4.8              | 10.9       | 14.0             |
| 1.3    | Balance of Payments                          |                     |                  | % of GNI       |              | % of GNI         |            | % of GNI |            | % of GNI         |            | % of GNI         |
|        | Goods (net)                                  |                     | 113.3            | 10.6           | 109.2        | 9.7              | 102.0      | 8.5      | 116.8      | 8.9              | 120.5      | 8.5              |
|        | Services (net)                               |                     | -10.7            | -1.0           | -20.6        | -1.8             | -18.9      | -1.6     | -23.1      | -1.8             | -23.2      | -1.6             |
|        | Primary income (net)                         |                     | -36.6            | -3.4           | -32.1        | -2.9             | -34.6      | -2.9     | -36.1      | -2.7             | 39.1       | -2.8             |
|        | Secondary income (net)                       |                     | -17.4            | -1.6           | -21.3        | -1.9             | -18.6      | -1.6     | -17.3      | -1.3             | -19.3      | -1.4             |
|        | Current account balance                      |                     | 48.6             | 4.5            | 35.2         | 3.1              | 29.9       | 2.5      | 40.2       | 3.1              | 38.9       | 2.0 - 3.0        |
|        | Capital account                              |                     | 0.3              | 0.0            | -1.1         | -0.1             | 0.1        | 0.0      | 0.0        | 0.0              |            |                  |
|        | Financial account                            |                     | -80.0            | -7.5           | -55.4        | -4.9             | -0.2       | 0.0      | 3.8        | 0.3              |            |                  |
|        | Overall balance                              |                     | -36.5            | -3.4           | 3.8          | 0.3              | 14.8       | 1.2      | -9.3       | -0.7             |            |                  |
|        | Bank Negara Malaysia international reserves  | s 3/                | 405.3            |                | 409.1        |                  | 423.9      |          | 414.5      |                  | 423.1      |                  |
|        | Months of retained imports                   |                     | 8.3              |                | 8.5          |                  | 8.8        |          | 7.2        |                  | 7.5 4/     |                  |
| 1.4    | Federal Government Finance                   |                     | 0.0              | % of GDP       | 0.0          | % of GDP         | 0.0        | % of GDP | 7.2        | % of GDP         | 7.0        | % of GDP         |
|        | Revenue                                      |                     | 220.6            | 19.9           | 219.1        | 18.9             | 212.4      | 17.3     | 220.4      | 16.3             | 239.9      | 16.6             |
|        | Operating expenditure                        |                     | 219.6            | 19.8           | 217.0        | 18.8             | 210.2      | 17.1     | 217.7      | 16.1             | 234.3      | 16.2             |
|        | Development expenditure (net)                |                     | 38.5             | 3.5            | 39.3         | 3.4              | 40.6       | 3.3      | 43.0       | 3.2              | 45.4       | 3.1              |
|        | Overall balance                              |                     | -37.4            | -3.4           | -37.2        | -3.2             | -38.4      | -3.1     | -40.3      | -3.0             | -39.8      | -2.8             |
| Note   | : (e) Estimate (p) Preliminary 1/ Include    | es import duties    | 2/ Includes chan | ge in stock 3/ | End period 4 | As at 13 July 20 | 018        |          |            |                  |            |                  |
| Source | e : Bank Negara Malaysia and Department of S | Statistics Malaysia |                  |                |              |                  |            |          |            |                  |            | 1                |