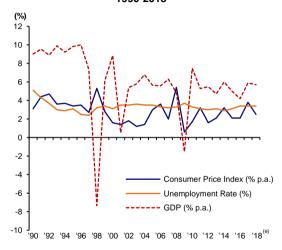

# MALAYSIA: GDP, CPI AND UNEMPLOYMENT RATE 1990-2018

Note : (e) Forecast

Source: Bank Negara Malaysia and Department of Statistics Malaysia

| 2.   | AREA, POPULATION AND LABOUR                                                                                                                                                                                         | R FORCE |         |                   |           |            | -       |            |         |            |
|------|---------------------------------------------------------------------------------------------------------------------------------------------------------------------------------------------------------------------|---------|---------|-------------------|-----------|------------|---------|------------|---------|------------|
| 2.1  | Area                                                                                                                                                                                                                | Sq. km. | 2.2     | Population 1/     | Unit      |            | 2013    | 2014       | 2015    | 2016       |
|      |                                                                                                                                                                                                                     |         |         |                   |           |            |         |            |         | ŗ          |
|      | Malaysia                                                                                                                                                                                                            | 330,535 |         |                   |           |            |         |            |         | ,          |
|      | Peninsular Malaysia                                                                                                                                                                                                 | 132,091 |         | Number (mid-year) | million   |            | 30.2    | 30.7       | 31.2    | 31.7       |
| i    | Sabah and Labuan                                                                                                                                                                                                    | 73,994  |         | Growth            | % p.a.    |            | 1.7     | 1.7        | 1.6     | 1.5        |
| l    | Sarawak                                                                                                                                                                                                             | 124,450 |         | Density           | per sq. I | km.        | 91.4    | 92.9       | 94.5    | 95.8       |
| ı    |                                                                                                                                                                                                                     |         |         |                   |           |            |         |            |         |            |
| 2.3  | Population Age 1/                                                                                                                                                                                                   |         | 2013    |                   | 2014      |            | 2015    |            | 2016    |            |
| . —  | Structure                                                                                                                                                                                                           |         | million | % of Total        | million   | % of Total | million | % of Total | million | % of Total |
| i    |                                                                                                                                                                                                                     |         |         |                   |           |            |         |            |         | ŗ          |
| ı    | Age group                                                                                                                                                                                                           |         |         |                   |           |            |         |            |         | ,          |
| ł    | 0 – 14                                                                                                                                                                                                              |         | 7.8     | 25.8              | 7.8       | 25.4       | 7.8     | 25.0       | 7.8     | 24.5       |
| l    | 15 – 64                                                                                                                                                                                                             |         | 20.7    | 68.6              | 21.2      | 69.0       | 21.6    | 69.1       | 22.0    | 69.4       |
| ł    | 65 and above                                                                                                                                                                                                        |         | 1.7     | 5.5               | 1.7       | 5.7        | 1.8     | 5.9        | 1.9     | 6.0        |
| l    | TOTAL                                                                                                                                                                                                               |         | 30.2    | 100.0             | 30.7      | 100.0      | 31.2    | 100.0      | 31.7    | 100.0      |
| ł    | Dependency ratio <sup>2/</sup>                                                                                                                                                                                      |         | 45.6    |                   | 45.1      |            | 44.7    |            | 44.5    |            |
| Note | : 1/ Projection is based on the Population and Housing Census of 2010, adjusted for under-enumeration 2/ The number of dependents (aged 0-14 and over the age of 65) over the total working population (aged 15-64) |         |         |                   |           |            |         |            |         |            |