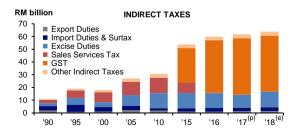

| 1.     | KEY ECONOMIC INDICATORS                      |                     |                  |                |              |                  |            |          |            |                  |            |                  |
|--------|----------------------------------------------|---------------------|------------------|----------------|--------------|------------------|------------|----------|------------|------------------|------------|------------------|
|        |                                              | Unit                | 201              |                |              | 2015             |            | 2016     |            | 7 <sup>(p)</sup> | 201        | 8 <sup>(e)</sup> |
|        |                                              | Unit                | RM billion       | % p.a.         | RM billion   | % p.a.           | RM billion | % p.a.   | RM billion | % p.a.           | RM billion | % p.a.           |
| 1.1    | Gross Domestic Product 1/                    |                     | 1,012.4          | 6.0            | 1,064.0      | 5.1              | 1,108.9    | 4.2      | 1,174.3    | 5.9              | 1,240.1    | 5.5 - 6.0        |
|        | (in constant 2010 prices)                    |                     |                  |                |              |                  |            |          |            |                  |            |                  |
|        | Agriculture                                  |                     | 93.1             | 2.0            | 94.4         | 1.4              | 89.5       | -5.2     | 96.0       | 7.2              | 99.3       | 3.6              |
|        | Mining and quarrying                         |                     | 90.7             | 3.3            | 95.5         | 5.3              | 97.5       | 2.1      | 98.4       | 1.0              | 100.4      | 1.8              |
|        | Manufacturing                                |                     | 232.5            | 6.1            | 243.7        | 4.8              | 254.5      | 4.4      | 269.8      | 6.0              | 285.9      | 5.9              |
|        | Construction                                 |                     | 43.1             | 11.7           | 46.8         | 8.4              | 50.2       | 7.4      | 53.6       | 6.7              | 57.3       | 7.3              |
|        | Services                                     |                     | 541.4            | 6.6            | 569.9        | 5.3              | 602.3      | 5.7      | 639.6      | 6.2              | 678.0      | 6.1              |
| 1.2    | Gross National Income 2/                     |                     |                  |                |              |                  |            |          |            |                  |            |                  |
|        | (in constant 2010 prices)                    |                     | 972.5            | 6.1            | 1,039.6      | 6.9              | 1,085.6    | 4.4      | 1,151.3    | 6.0              | 1,215.0    | 5.6              |
|        | Private consumption                          |                     | 525.0            | 7.0            | 556.6        | 6.0              | 589.8      | 6.0      | 631.0      | 7.0              | 676.0      | 7.2              |
|        | Private investment                           |                     | 168.6            | 11.1           | 179.1        | 6.3              | 186.9      | 4.3      | 204.3      | 9.3              | 222.9      | 9.1              |
|        | Public consumption                           |                     | 137.4            | 4.4            | 143.6        | 4.5              | 144.9      | 0.9      | 152.8      | 5.4              | 153.4      | 0.6              |
|        | Public investment                            |                     | 95.7             | -4.7           | 94.6         | -1.1             | 94.2       | -0.5     | 94.2       | 0.1              | 91.2       | -3.2             |
|        | Exports of goods and services                |                     | 769.8            | 5.0            | 771.7        | 0.3              | 781.9      | 1.3      | 855.2      | 9.4              | 930.1      | 8.8              |
|        | Imports of goods and services                |                     | 675.1            | 4.0            | 680.5        | 0.8              | 689.2      | 1.3      | 764.2      | 10.9             | 833.6      | 9.1              |
|        | GNI per capita (in current prices)           | RM '000             | 34.8             | 6.9            | 36.1         | 3.7              | 37.8       | 4.7      | 41.1       | 8.7              | 42.8       | 4.3              |
|        |                                              | US\$ '000           | 10.6             | 2.9            | 9.2          | -13.1            | 9.1        | -1.4     | 9.6        | 4.8              | 10.9       | 14.0             |
| 1.3    | Balance of Payments                          |                     |                  | % of GNI       |              | % of GNI         |            | % of GNI |            | % of GNI         |            | % of GNI         |
|        | Goods (net)                                  |                     | 113.3            | 10.6           | 109.2        | 9.7              | 102.0      | 8.5      | 116.8      | 8.9              | 120.5      | 8.5              |
|        | Services (net)                               |                     | -10.7            | -1.0           | -20.6        | -1.8             | -18.9      | -1.6     | -23.1      | -1.8             | -23.2      | -1.6             |
|        | Primary income (net)                         |                     | -36.6            | -3.4           | -32.1        | -2.9             | -34.6      | -2.9     | -36.1      | -2.7             | 39.1       | -2.8             |
|        | Secondary income (net)                       |                     | -17.4            | -1.6           | -21.3        | -1.9             | -18.6      | -1.6     | -17.3      | -1.3             | -19.3      | -1.4             |
|        | Current account balance                      |                     | 48.6             | 4.5            | 35.2         | 3.1              | 29.9       | 2.5      | 40.2       | 3.1              | 38.9       | 2.0 - 3.0        |
|        | Capital account                              |                     | 0.3              | 0.0            | -1.1         | -0.1             | 0.1        | 0.0      | 0.0        | 0.0              |            |                  |
|        | Financial account                            |                     | -80.0            | -7.5           | -55.4        | -4.9             | -0.2       | 0.0      | 3.8        | 0.3              |            |                  |
|        | Overall balance                              |                     | -36.5            | -3.4           | 3.8          | 0.3              | 14.8       | 1.2      | -9.3       | -0.7             |            |                  |
|        | Bank Negara Malaysia international reserves  | s 3/                | 405.3            |                | 409.1        |                  | 423.9      |          | 414.5      |                  | 423.1      |                  |
|        | Months of retained imports                   |                     | 8.3              |                | 8.5          |                  | 8.8        |          | 7.2        |                  | 7.5 4/     |                  |
| 1.4    | Federal Government Finance                   |                     | 0.0              | % of GDP       | 0.0          | % of GDP         | 0.0        | % of GDP | 7.2        | % of GDP         | 7.0        | % of GDP         |
|        | Revenue                                      |                     | 220.6            | 19.9           | 219.1        | 18.9             | 212.4      | 17.3     | 220.4      | 16.3             | 239.9      | 16.6             |
|        | Operating expenditure                        |                     | 219.6            | 19.8           | 217.0        | 18.8             | 210.2      | 17.1     | 217.7      | 16.1             | 234.3      | 16.2             |
|        | Development expenditure (net)                |                     | 38.5             | 3.5            | 39.3         | 3.4              | 40.6       | 3.3      | 43.0       | 3.2              | 45.4       | 3.1              |
|        | Overall balance                              |                     | -37.4            | -3.4           | -37.2        | -3.2             | -38.4      | -3.1     | -40.3      | -3.0             | -39.8      | -2.8             |
| Note   | : (e) Estimate (p) Preliminary 1/ Include    | es import duties    | 2/ Includes chan | ge in stock 3/ | End period 4 | As at 13 July 20 | 018        |          |            |                  |            |                  |
| Source | e : Bank Negara Malaysia and Department of S | Statistics Malaysia |                  |                |              |                  |            |          |            |                  |            | 1                |