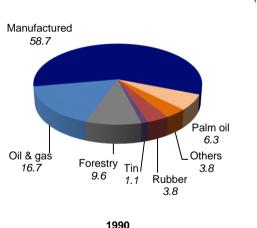

100) | 107.2 | 99.5  | 107.4 | 108.9 | 115.5 |
|       | Terms of Trade                                                       | Index (2010=100) | 103.0 | 103.2 | 99.7  | 96.4  | 97.4  |
| Note  | : 1/ China, Hong Kong, South Korea<br>2/ 28 European Union countries | and Taiwan       |       |       |       |       |       |
| Sourc | e : Department of Statistics Malaysia                                |                  |       |       |       |       |       |
|       |                                                                      |                  |       |       |       |       |       |
|       |                                                                      |                  |       |       |       |       |       |

#### **DIVERSIFICATION OF EXPORTS, 1990 AND 2017**



1990 RM79.6 billion



#### **DIVERSIFICATION OF IMPORTS, 1990 AND 2017**





1990 RM79.1 billion 2017 RM838.1 billion

Source: Department of Statistics Malaysia

0.6

4.7

27.9

-23.2

12.7

26.3

-3.8

-9.8

-11.3

12.7

82.5

44.4

174.2

72.7

101.5

84.5

36.9

24.7

23.0

25.8

28.1

777.4

41.7

182.9

53.6

129.3

79.5

11.5

31.2

36.7

30.1

17.6

685.8

2.7

-8.6

19.1

-27.7

5.1

25.3

-6.6

-13.7

-4.3

10.5

91.6

44.1

162.3

63.7

98.6

81.8

37.6

22.9

21.2

29.8

26.8

787.0

42.3

199.4

142.4

91.2

12.7

36.7

41.8

28.5

15.6

698.8

57.0

1.8

6.8

-37.0

-43.8

-9.4

25.0

-13.8

-20.6

1.3

11.2

88.1

50.5

201.0

74.9

126.2

99.9

47.7

28.6

23.6

35.6

32.4

935.4

48.2

63.6

164.5

105.2

14.0

36.4

54.8

34.3

20.1

838.0

228.1

2.4

-27.1

11.3

-38