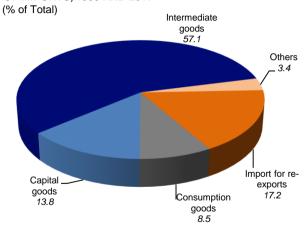

| Index (2010=100) | 103.0 | 103.2 | 99.7  | 96.4  | 97.4  |
| Note  | : 1/ China, Hong Kong, South Korea<br>2/ 28 European Union countries | and Taiwan       |       |       |       |       |       |
| Sourc | e : Department of Statistics Malaysia                                |                  |       |       |       |       |       |
|       |                                                                      |                  |       |       |       |       |       |
|       |                                                                      |                  |       |       |       |       |       |

#### **DIVERSIFICATION OF EXPORTS, 1990 AND 2017**



1990 RM79.6 billion



#### **DIVERSIFICATION OF IMPORTS, 1990 AND 2017**





1990 RM79.1 billion 2017 RM838.1 billion

Source: Department of Statistics Malaysia

0.6

4.7

27.9

-23.2

12.7

26.3

-3.8

-9.8

-11.3

12.7

82.5

44.4

174.2

72.7

101.5

84.5

36.9

24.7

23.0

25.8

28.1

777.4

41.7

182.9

53.6

129.3

79.5

11.5

31.2

36.7

30.1

17.6

685.8

2.7

-8.6

19.1

-27.7

5.1

25.3

-6.6

-13.7

-4.3

10.5

91.6

44.1

162.3

63.7

98.6

81.8

37.6

22.9

21.2

29.8

26.8

787.0

42.3

199.4

142.4

91.2

12.7

36.7

41.8

28.5

15.6

698.8

57.0

1.8

6.8

-37.0

-43.8

-9.4

25.0

-13.8

-20.6

1.3

11.2

88.1

50.5

201.0

74.9

126.2

99.9

47.7

28.6

23.6

35.6

32.4

935.4

48.2

63.6

164.5

105.2

14.0

36.4

54.8

34.3

20.1

838.0

228.1

2.4

-27.1

11.3

-38.3

-5.3

33.7

-7.9

1.3

12.3

97.4

25

-31.1

2015

2016

2017

2014

40.2