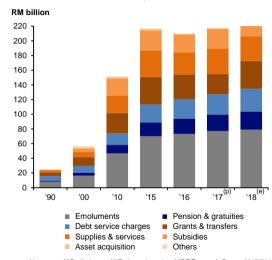

| 1.     | KEY ECONOMIC INDICATORS                      |                     |                  |                |              |                  |            |          |            |                  |            |                  |
|--------|----------------------------------------------|---------------------|------------------|----------------|--------------|------------------|------------|----------|------------|------------------|------------|------------------|
|        |                                              | Unit                | 201              |                |              | 2015             |            | 2016     |            | 7 <sup>(p)</sup> | 201        | 8 <sup>(e)</sup> |
|        |                                              | Unit                | RM billion       | % p.a.         | RM billion   | % p.a.           | RM billion | % p.a.   | RM billion | % p.a.           | RM billion | % p.a.           |
| 1.1    | Gross Domestic Product 1/                    |                     | 1,012.4          | 6.0            | 1,064.0      | 5.1              | 1,108.9    | 4.2      | 1,174.3    | 5.9              | 1,240.1    | 5.5 - 6.0        |
|        | (in constant 2010 prices)                    |                     |                  |                |              |                  |            |          |            |                  |            |                  |
|        | Agriculture                                  |                     | 93.1             | 2.0            | 94.4         | 1.4              | 89.5       | -5.2     | 96.0       | 7.2              | 99.3       | 3.6              |
|        | Mining and quarrying                         |                     | 90.7             | 3.3            | 95.5         | 5.3              | 97.5       | 2.1      | 98.4       | 1.0              | 100.4      | 1.8              |
|        | Manufacturing                                |                     | 232.5            | 6.1            | 243.7        | 4.8              | 254.5      | 4.4      | 269.8      | 6.0              | 285.9      | 5.9              |
|        | Construction                                 |                     | 43.1             | 11.7           | 46.8         | 8.4              | 50.2       | 7.4      | 53.6       | 6.7              | 57.3       | 7.3              |
|        | Services                                     |                     | 541.4            | 6.6            | 569.9        | 5.3              | 602.3      | 5.7      | 639.6      | 6.2              | 678.0      | 6.1              |
| 1.2    | Gross National Income 2/                     |                     |                  |                |              |                  |            |          |            |                  |            |                  |
|        | (in constant 2010 prices)                    |                     | 972.5            | 6.1            | 1,039.6      | 6.9              | 1,085.6    | 4.4      | 1,151.3    | 6.0              | 1,215.0    | 5.6              |
|        | Private consumption                          |                     | 525.0            | 7.0            | 556.6        | 6.0              | 589.8      | 6.0      | 631.0      | 7.0              | 676.0      | 7.2              |
|        | Private investment                           |                     | 168.6            | 11.1           | 179.1        | 6.3              | 186.9      | 4.3      | 204.3      | 9.3              | 222.9      | 9.1              |
|        | Public consumption                           |                     | 137.4            | 4.4            | 143.6        | 4.5              | 144.9      | 0.9      | 152.8      | 5.4              | 153.4      | 0.6              |
|        | Public investment                            |                     | 95.7             | -4.7           | 94.6         | -1.1             | 94.2       | -0.5     | 94.2       | 0.1              | 91.2       | -3.2             |
|        | Exports of goods and services                |                     | 769.8            | 5.0            | 771.7        | 0.3              | 781.9      | 1.3      | 855.2      | 9.4              | 930.1      | 8.8              |
|        | Imports of goods and services                |                     | 675.1            | 4.0            | 680.5        | 0.8              | 689.2      | 1.3      | 764.2      | 10.9             | 833.6      | 9.1              |
|        | GNI per capita (in current prices)           | RM '000             | 34.8             | 6.9            | 36.1         | 3.7              | 37.8       | 4.7      | 41.1       | 8.7              | 42.8       | 4.3              |
|        |                                              | US\$ '000           | 10.6             | 2.9            | 9.2          | -13.1            | 9.1        | -1.4     | 9.6        | 4.8              | 10.9       | 14.0             |
| 1.3    | Balance of Payments                          |                     |                  | % of GNI       |              | % of GNI         |            | % of GNI |            | % of GNI         |            | % of GNI         |
|        | Goods (net)                                  |                     | 113.3            | 10.6           | 109.2        | 9.7              | 102.0      | 8.5      | 116.8      | 8.9              | 120.5      | 8.5              |
|        | Services (net)                               |                     | -10.7            | -1.0           | -20.6        | -1.8             | -18.9      | -1.6     | -23.1      | -1.8             | -23.2      | -1.6             |
|        | Primary income (net)                         |                     | -36.6            | -3.4           | -32.1        | -2.9             | -34.6      | -2.9     | -36.1      | -2.7             | 39.1       | -2.8             |
|        | Secondary income (net)                       |                     | -17.4            | -1.6           | -21.3        | -1.9             | -18.6      | -1.6     | -17.3      | -1.3             | -19.3      | -1.4             |
|        | Current account balance                      |                     | 48.6             | 4.5            | 35.2         | 3.1              | 29.9       | 2.5      | 40.2       | 3.1              | 38.9       | 2.0 - 3.0        |
|        | Capital account                              |                     | 0.3              | 0.0            | -1.1         | -0.1             | 0.1        | 0.0      | 0.0        | 0.0              |            |                  |
|        | Financial account                            |                     | -80.0            | -7.5           | -55.4        | -4.9             | -0.2       | 0.0      | 3.8        | 0.3              |            |                  |
|        | Overall balance                              |                     | -36.5            | -3.4           | 3.8          | 0.3              | 14.8       | 1.2      | -9.3       | -0.7             |            |                  |
|        | Bank Negara Malaysia international reserves  | s 3/                | 405.3            |                | 409.1        |                  | 423.9      |          | 414.5      |                  | 423.1      |                  |
|        | Months of retained imports                   |                     | 8.3              |                | 8.5          |                  | 8.8        |          | 7.2        |                  | 7.5 4/     |                  |
| 1.4    | Federal Government Finance                   |                     | 0.0              | % of GDP       | 0.0          | % of GDP         | 0.0        | % of GDP | 7.2        | % of GDP         | 7.0        | % of GDP         |
|        | Revenue                                      |                     | 220.6            | 19.9           | 219.1        | 18.9             | 212.4      | 17.3     | 220.4      | 16.3             | 239.9      | 16.6             |
|        | Operating expenditure                        |                     | 219.6            | 19.8           | 217.0        | 18.8             | 210.2      | 17.1     | 217.7      | 16.1             | 234.3      | 16.2             |
|        | Development expenditure (net)                |                     | 38.5             | 3.5            | 39.3         | 3.4              | 40.6       | 3.3      | 43.0       | 3.2              | 45.4       | 3.1              |
|        | Overall balance                              |                     | -37.4            | -3.4           | -37.2        | -3.2             | -38.4      | -3.1     | -40.3      | -3.0             | -39.8      | -2.8             |
| Note   | : (e) Estimate (p) Preliminary 1/ Include    | es import duties    | 2/ Includes chan | ge in stock 3/ | End period 4 | As at 13 July 20 | 018        |          |            |                  |            |                  |
| Source | e : Bank Negara Malaysia and Department of S | Statistics Malaysia |                  |                |              |                  |            |          |            |                  |            | 1                |