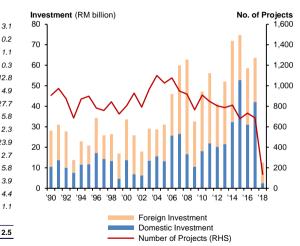

ral products        | % of total  | 5.0  | 5.1  | 12.0 | 2.3  |
| Plastic products                     | % of total  | 1.2  | 3.1  | 1.1  | 5.8  |
| Rubber products                      | % of total  | 1.8  | 3.9  | 1.9  | 27.7 |
| Petroleum and petrochemical products | % of total  | 36.1 | 27.2 | 26.1 | 4.9  |
| Chemicals and chemical products      | % of total  | 3.1  | 5.2  | 6.5  | 12.8 |
| Paper, printing and publishing       | % of total  | 1.3  | 0.6  | 0.5  | 0.3  |
| Wood and wood products               | % of total  | 1.1  | 0.9  | 0.7  | 1.1  |
| Textiles and textile products        | % of total  | 0.0  | 1.3  | 0.7  | 0.2  |
| •                                    |             |      |      |      |      |

Unit

% of total

2015

3.5

**MANUFACTURING PROJECTS, 1990-2018\*** 



\* .lan - Mar Note

20

|                    | Unit       | 2014    | 2015    | 2016    | 2017    | 2018 <sup>(e)</sup> |
|--------------------|------------|---------|---------|---------|---------|---------------------|
| Total Trade        | RM billion | 1,448.4 | 1,463.1 | 1,485.8 | 1,773.5 | 1,924.3             |
| .1 Gross Exports   | RM billion | 765.4   | 777.4   | 787.0   | 935.4   | 1,014.3             |
| Manufactured       | RM billion | 587.2   | 625.4   | 645.8   | 767.6   | 840.5               |
| Agriculture        | RM billion | 69.2    | 67.2    | 70.4    | 78.1    | 80.7                |
| Mining             | RM billion | 104.1   | 80.2    | 65.1    | 80.6    | 83.6                |
| .2 Gross Imports   | RM billion | 682.9   | 685.8   | 698.8   | 838.1   | 910.0