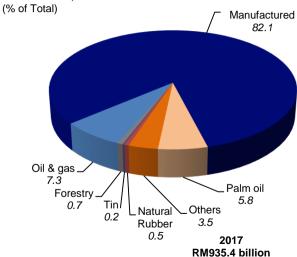

107.4 | 108.9 | 115.5 |
|       | Terms of Trade                                                       | Index (2010=100) | 103.0 | 103.2 | 99.7  | 96.4  | 97.4  |
| Note  | : 1/ China, Hong Kong, South Korea<br>2/ 28 European Union countries | and Taiwan       |       |       |       |       |       |
| Sourc | e : Department of Statistics Malaysia                                |                  |       |       |       |       |       |
|       |                                                                      |                  |       |       |       |       |       |
|       |                                                                      |                  |       |       |       |       |       |

#### **DIVERSIFICATION OF EXPORTS, 1990 AND 2017**



1990 RM79.6 billion



#### **DIVERSIFICATION OF IMPORTS, 1990 AND 2017**





1990 RM79.1 billion 2017 RM838.1 billion

Source: Department of Statistics Malaysia

0.6

4.7

27.9

-23.2

12.7

26.3

-3.8

-9.8

-11.3

12.7

82.5

44.4

174.2

72.7

101.5

84.5

36.9

24.7

23.0

25.8

28.1

777.4

41.7

182.9

53.6

129.3

79.5

11.5

31.2

36.7

30.1

17.6

685.8

2.7

-8.6

19.1

-27.7

5.1

25.3

-6.6

-13.7

-4.3

10.5

91.6

44.1

162.3

63.7

98.6

81.8

37.6

22.9

21.2

29.8

26.8

787.0

42.3

199.4

142.4

91.2

12.7

36.7

41.8

28.5

15.6

698.8

57.0

1.8

6.8

-37.0

-43.8

-9.4

25.0

-13.8

-20.6

1.3

11.2

88.1

50.5

201.0

74.9

126.2

99.9

47.7

28.6

23.6

35.6

32.4

935.4

48.2

63.6

164.5

105.2

14.0

36.4

54.8

34.3

20.1

838.0

228.1

2.4

-27.1

11.3

-38.3

-5.3

33.7

-7.9

1