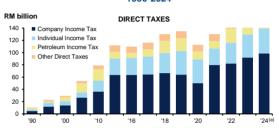

### 1. KEY ECONOMIC INDICATORS

|     |                                             |      | 2020          |          | 2021          |          |               | 2022     |               | 2023     |               | 2024 <sup>(p)</sup> |  |
|-----|---------------------------------------------|------|---------------|----------|---------------|----------|---------------|----------|---------------|----------|---------------|---------------------|--|
|     |                                             | Unit | RM<br>billion | % p.a.              |  |
| 1.3 | Balance of Payments                         |      |               | % of GNI            |  |
|     | Goods (net)                                 |      | 137.5         | 9.9      | 177.6         | 11.8     | 187.3         | 10.8     | 136.2         | 7.7      | 117.1         | 6.3                 |  |
|     | Services (net)                              |      | -47.2         | -3.4     | -65.7         | -4.4     | -58.2         | -3.4     | -43.2         | -2.4     | -13.9         | -0.7                |  |
|     | Primary income (net)                        |      | -28.5         | -2.1     | -42.2         | -2.8     | -56.9         | -3.3     | -52.9         | -3.0     | -61.5         | -3.3                |  |
|     | Secondary income (net)                      |      | -2.7          | -0.2     | -9.6          | -0.6     | -14.9         | -0.9     | -11.8         | -0.7     | -8.9          | -0.5                |  |
|     | Current account balance                     |      | 59.1          | 4.3      | 60.2          | 4.0      | 57.2          | 3.3      | 28.2          | 1.6      | 32.8          | 1.8                 |  |
|     | Capital account                             |      | -0.4          | 0.0      | -0.5          | 0.0      | -0.5          | 0.0      | -0.3          | 0.0      | 0.0           | 0.0                 |  |
|     | Financial account                           |      | -77.4         | -5.6     | 16.2          | 1.1      | 8.5           | 0.5      | -15.5         | -0.9     | -14.8         | -0.8                |  |
|     | Reserve asset                               |      | 19.3          | 1.4      | -45.7         | -3.0     | -53.4         | -3.1     | 20.5          | 1.2      | -15.8         | -0.8                |  |
|     | Bank Negara Malaysia international reserves |      | 432.2         |          | 486.8         |          | 480.1         |          | 520.8         |          | 520.2         |                     |  |
|     | Months of retained imports                  |      | 8.6           |          | 7.7           |          | 5.8           |          | 5.4           |          | 5.0           |                     |  |
| 1.4 | Federal Government Finance                  |      |               | % of GDP            |  |
|     | Revenue                                     |      | 225.1         | 15.9     | 233.8         | 15.4     | 294.4         | 17.0     | 315.0         | 18.0     | 322.1         | 16.9                |  |
|     | Operating expenditure                       |      | 224.6         | 14.5     | 231.5         | 15.0     | 292.7         | 16.3     | 311.3         | 17.1     | 321.5         | 16.7                |  |
|     | Development expenditure (Gross)             |      | 51.4          | 3.6      | 64.3          | 4.1      | 71.6          | 4.0      | 96.1          | 5.3      | 86.0          | 4.4                 |  |
|     | COVID-19 Fund                               |      | 38.0          | 2.7      | 37.7          | 2.4      | 31.0          | 1.8      |               |          |               |                     |  |
|     | Overall balance                             |      | -87.6         | -6.2     | -98.7         | -6.4     | -99.5         | -5.5     | -91.4         | -5.0     | -84.3         | -4.1                |  |

Notes : (p) Preliminary 1/ As at 31 Dec 2024

Source : Bank Negara Malaysia and Department of Statistics Malaysia