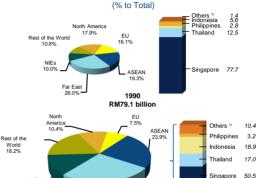

|                                   | 2020   | 2021    | 2022    | 2023    | 2024 <sup>(e)</sup> |
|-----------------------------------|--------|---------|---------|---------|---------------------|
| GNI Per Capita (RM)               | 42,838 | 46,253  | 53,121  | 52,991  | 54,894              |
| GNI Per Capita (USD)              | 10,191 | 11,163  | 12,070  | 11,619  | 11,995              |
| GNI Per Capita PPP (USD)          | 29,635 | 25,599  | 29,259  | 29,037  | 29,935              |
| Inflation (% p.a.)                | -1.2   | 2.5     | 3.3     | 2.5     | 1.8                 |
| Merchandise exports (RM billion)  | 983.8  | 1,241.0 | 1,550.0 | 1,426.2 | 1,507.7             |
| Merchandise imports (RM billion)  | 800.5  | 987.3   | 1,293.8 | 1,211.0 | 1,370.8             |
| Current account of BOP (% of GNI) | 4.3    | 4.0     | 3.3     | 1.6     | 1.8                 |
| Exchange rate (RM/USD)            | 4.203  | 4.143   | 4.401   | 4.561   | 4.576               |
|                                   |        |         |         |         |                     |