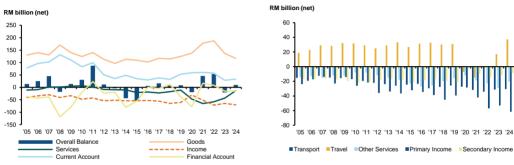

### 1. KEY ECONOMIC INDICATORS

|     |                                             |      | 2020          |          | 2021          |          |               | 2022     |               | 2023     |               | 2024 <sup>(p)</sup> |  |
|-----|---------------------------------------------|------|---------------|----------|---------------|----------|---------------|----------|---------------|----------|---------------|---------------------|--|
|     |                                             | Unit | RM<br>billion | % p.a.              |  |
| 1.3 | Balance of Payments                         |      |               | % of GNI            |  |
|     | Goods (net)                                 |      | 137.5         | 9.9      | 177.6         | 11.8     | 187.3         | 10.8     | 136.2         | 7.7      | 117.1         | 6.3                 |  |
|     | Services (net)                              |      | -47.2         | -3.4     | -65.7         | -4.4     | -58.2         | -3.4     | -43.2         | -2.4     | -13.9         | -0.7                |  |
|     | Primary income (net)                        |      | -28.5         | -2.1     | -42.2         | -2.8     | -56.9         | -3.3     | -52.9         | -3.0     | -61.5         | -3.3                |  |
|     | Secondary income (net)                      |      | -2.7          | -0.2     | -9.6          | -0.6     | -14.9         | -0.9     | -11.8         | -0.7     | -8.9          | -0.5                |  |
|     | Current account balance                     |      | 59.1          | 4.3      | 60.2          | 4.0      | 57.2          | 3.3      | 28.2          | 1.6      | 32.8          | 1.8                 |  |
|     | Capital account                             |      | -0.4          | 0.0      | -0.5          | 0.0      | -0.5          | 0.0      | -0.3          | 0.0      | 0.0           | 0.0                 |  |
|     | Financial account                           |      | -77.4         | -5.6     | 16.2          | 1.1      | 8.5           | 0.5      | -15.5         | -0.9     | -14.8         | -0.8                |  |
|     | Reserve asset                               |      | 19.3          | 1.4      | -45.7         | -3.0     | -53.4         | -3.1     | 20.5          | 1.2      | -15.8         | -0.8                |  |
|     | Bank Negara Malaysia international reserves |      | 432.2         |          | 486.8         |          | 480.1         |          | 520.8         |          | 520.2         |                     |  |
|     | Months of retained imports                  |      | 8.6           |          | 7.7           |          | 5.8           |          | 5.4           |          | 5.0           |                     |  |
| 1.4 | Federal Government Finance                  |      |               | % of GDP            |  |
|     | Revenue                                     |      | 225.1         | 15.9     | 233.8         | 15.4     | 294.4         | 17.0     | 315.0         | 18.0     | 322.1         | 16.9                |  |
|     | Operating expenditure                       |      | 224.6         | 14.5     | 231.5         | 15.0     | 292.7         | 16.3     | 311.3         | 17.1     | 321.5         | 16.7                |  |
|     | Development expenditure (Gross)             |      | 51.4          | 3.6      | 64.3          | 4.1      | 71.6          | 4.0      | 96.1          | 5.3      | 86.0          | 4.4                 |  |
|     | COVID-19 Fund                               |      | 38.0          | 2.7      | 37.7          | 2.4      | 31.0          | 1.8      |               |          |               |                     |  |
|     | Overall balance                             |      | -87.6         | -6.2     | -98.7         | -6.4     | -99.5         | -5.5     | -91.4         | -5.0     | -84.3         | -4.1                |  |