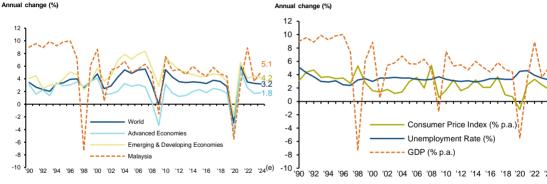

### GROSS DOMESTIC PRODUCT 1990-2024

### MALAYSIA: GDP, CPI AND UNEMPLOYMENT RATE 1990-2024

Notes : (e) Estim

Source : Department of Statistics Malaysia, Department of Statistics Malaysia, Ministry of Finance and IMF World Economic Outlook, October 2024

Notes : (e) Estimate
Source : Department of Statistics Malaysia and Ministry of Finance

Area,
Populations and
Labour Force

2024(p)