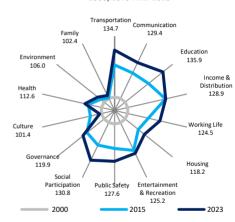

| 112.5 | 118.1 | 118.5 | 118.7 | 118.4 | 118.2 | 0.3  |
| ocial Wellbeing              | 112.2 | 114.9 | 112.7 | 113.1 | 115.1 | 116.0 | 0.3  |
| Working Life                 | 115.6 | 120.0 | 123.8 | 125.4 | 125.3 | 124.5 | 0.9  |
| Income and Distribution      | 128.7 | 128.6 | 115.4 | 118.1 | 129.0 | 128.9 | 0.5  |
| Education                    | 122.2 | 128.8 | 129.4 | 130.6 | 134.8 | 135.9 | 1.4  |
| Communication                | 120.8 | 124.2 | 126.0 | 128.5 | 129.2 | 129.4 | 0.9  |
| Transport                    | 123.8 | 131.7 | 124.9 | 123.4 | 131.6 | 134.7 | 0.7  |
| conomic Wellbeing            | 122.2 | 126.7 | 123.9 | 125.2 | 130.0 | 130.7 | 0.9  |

Source: DOSM Malaysian Well-Being Index (MyWI) 2023

#### MALAYSIAN WELLBEING INDEX 2000, 2015 AND 2023



#### 11. QUALITY OF LIFE (CONT.)

|     |                                   | Unit                    | 2019    | 2020    | 2021    | 2022    | 2023    |
|-----|-----------------------------------|-------------------------|---------|---------|---------|---------|---------|
| 1.2 | Selected Social Indicators        |                         |         |         |         |         |         |
|     | Working Life                      |                         |         |         |         |         |         |
|     | Trade disputes                    | number                  | 382     | 428     | 408     | 340     | 345     |
|     | Industrial and travel accidents   | rate                    | 1.1     | 0.8     | 0.6     | 0.8     | 0.8     |
|     | Transport and Communication       |