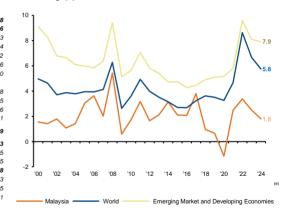

### MALAYSIA: GDP, CPI AND UNEMPLOYMENT RATE 1990-2024

Notes : (e) Estim

Source : Department of Statistics Malaysia, Department of Statistics Malaysia, Ministry of Finance and IMF World Economic Outlook, October 2024