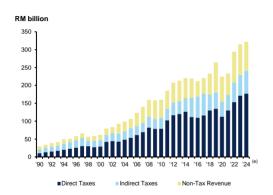

### 1. KEY ECONOMIC INDICATORS

|     |                                             |      | 2020          |          | 2021          |          |               | 2022     |               | 2023     |               | 2024 <sup>(p)</sup> |  |
|-----|---------------------------------------------|------|---------------|----------|---------------|----------|---------------|----------|---------------|----------|---------------|---------------------|--|
|     |                                             | Unit | RM<br>billion | % p.a.              |  |
| 1.3 | Balance of Payments                         |      |               | % of GNI            |  |
|     | Goods (net)                                 |      | 137.5         | 9.9      | 177.6         | 11.8     | 187.3         | 10.8     | 136.2         | 7.7      | 117.1         | 6.3                 |  |
|     | Services (net)                              |      | -47.2         | -3.4     | -65.7         | -4.4     | -58.2         | -3.4     | -43.2         | -2.4     | -13.9         | -0.7                |  |
|     | Primary income (net)                        |      | -28.5         | -2.1     | -42.2         | -2.8     | -56.9         | -3.3     | -52.9         | -3.0     | -61.5         | -3.3                |  |
|     | Secondary income (net)                      |      | -2.7          | -0.2     | -9.6          | -0.6     | -14.9         | -0.9     | -11.8         | -0.7     | -8.9          | -0.5                |  |
|     | Current account balance                     |      | 59.1          | 4.3      | 60.2          | 4.0      | 57.2          | 3.3      | 28.2          | 1.6      | 32.8          | 1.8                 |  |
|     | Capital account                             |      | -0.4          | 0.0      | -0.5          | 0.0      | -0.5          | 0.0      | -0.3          | 0.0      | 0.0           | 0.0                 |  |
|     | Financial account                           |      | -77.4         | -5.6     | 16.2          | 1.1      | 8.5           | 0.5      | -15.5         | -0.9     | -14.8         | -0.8                |  |
|     | Reserve asset                               |      | 19.3          | 1.4      | -45.7         | -3.0     | -53.4         | -3.1     | 20.5          | 1.2      | -15.8         | -0.8                |  |
|     | Bank Negara Malaysia international reserves |      | 432.2         |          | 486.8         |          | 480.1         |          | 520.8         |          | 520.2         |                     |  |
|     | Months of retained imports                  |      | 8.6           |          | 7.7           |          | 5.8           |          | 5.4           |          | 5.0           |                     |  |
| 1.4 | Federal Government Finance                  |      |               | % of GDP            |  |
|     | Revenue                                     |      | 225.1         | 15.9     | 233.8         | 15.4     | 294.4         | 17.0     | 315.0         | 18.0     | 322.1         | 16.9                |  |
|     | Operating expenditure                       |      | 224.6         | 14.5     | 231.5         | 15.0     | 292.7         | 16.3     | 311.3         | 17.1     | 321.5         | 16.7                |  |
|     | Development expenditure (Gross)             |      | 51.4          | 3.6      | 64.3          | 4.1      | 71.6          | 4.0      | 96.1          | 5.3      | 86.0          | 4.4                 |  |
|     | COVID-19 Fund                               |      | 38.0          | 2.7      | 37.7          | 2.4      | 31.0          | 1.8      |               |          |               |                     |  |
|     | Overall balance                             |      | -87.6         | -6.2     | -98.7         | -6.4     | -99.5         | -5.5     | -91.4         | -5.0     | -84.3         | -4.1                |  |

Notes : (p) Preliminary 1/ As at 31 Dec 2024

Source : Bank Negara Malaysia and Department of Statistics Malaysia