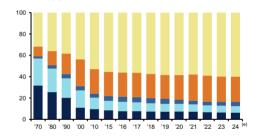

### STRUCTURE OF PRODUCTION 1970-2024 (excluding import duty)

| Year          |      |      |      |      |      |      |      |      |      |      |      |      |      |      | 24 <sup>(p)</sup> |
|---------------|------|------|------|------|------|------|------|------|------|------|------|------|------|------|-------------------|
| Agriculture   | 9.6  | 9.7  | 9.3  | 9.1  | 8.7  | 8.4  | 7.7  | 7.8  | 7.4  | 7.2  | 7.4  | 7.2  | 6.7  | 6.5  | 6.4               |
| Mining        | 10.7 | 9.7  | 9.3  | 9.0  | 8.8  | 8.9  | 8.7  | 8.3  | 7.7  | 7.3  | 7.0  | 6.8  | 6.5  | 6.3  | 6.0               |
| Construction  | 3.7  | 3.7  | 4.1  | 4.4  | 4.6  | 4.8  | 4.9  | 5.0  | 4.9  | 4.7  | 4.0  | 3.7  | 3.6  | 3.7  | 4.1               |
| Manufacturing | 23.1 | 23.1 | 22.9 | 22.6 | 22.6 | 22.6 | 22.6 | 22.6 | 22.6 | 22.5 | 23.1 | 24.5 | 24.3 | 23.7 | 23.5              |
| Services      | 52.9 | 53.8 | 54.3 | 54.9 | 55.2 | 55.4 | 56.1 | 56.4 | 57.4 | 58.3 | 58.4 | 57.8 | 59.0 | 59.9 | 60.0              |