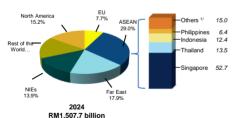

|                                   | 2020   | 2021    | 2022    | 2023    | 2024 <sup>(e)</sup> |
|-----------------------------------|--------|---------|---------|---------|---------------------|
| GNI Per Capita (RM)               | 42,838 | 46,253  | 53,121  | 52,991  | 54,894              |
| GNI Per Capita (USD)              | 10,191 | 11,163  | 12,070  | 11,619  | 11,995              |
| GNI Per Capita PPP (USD)          | 29,635 | 25,599  | 29,259  | 29,037  | 29,935              |
| Inflation (% p.a.)                | -1.2   | 2.5     | 3.3     | 2.5     | 1.8                 |
| Merchandise exports (RM billion)  | 983.8  | 1,241.0 | 1,550.0 | 1,426.2 | 1,507.7             |
| Merchandise imports (RM billion)  | 800.5  | 987.3   | 1,293.8 | 1,211.0 | 1,370.8             |
| Current account of BOP (% of GNI) | 4.3    | 4.0     | 3.3     | 1.6     | 1.8                 |
| Exchange rate (RM/USD)            | 4.203  | 4.143   | 4.401   | 4.561   | 4.576               |
|                                   |        |         |         |         |                     |