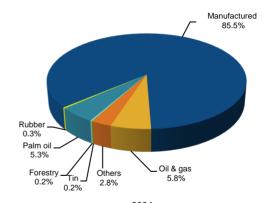

# MANUFACTURING PRODUCTION INDEX 2017-2024

<sup>1</sup> This index covers mining, manufacturing and electricity sectors as defined under the Malaysian Standard Industrial Classification (MSIC) 2008

The index covers 245 out of the 259 manufacturing industries, which accounted for 99.98% of the value of total manufacturing gross output and 99.97% of the value-add in the 2015 Economic Census