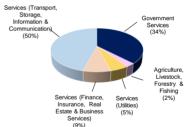

### GROSS DOMESTIC PRODUCT

|     |                                                                              | 2020       |        | 2021       |        | 2022       |        | 2023       | 3      | 2024 <sup>(p)</sup> |        |
|-----|------------------------------------------------------------------------------|------------|--------|------------|--------|------------|--------|------------|--------|---------------------|--------|
|     |                                                                              | RM billion | % p.a. | RM billion          | % p.a. |
| 3.1 | Supply (in constant 2015 prices)                                             |            |        |            |        |            |        |            |        |                     |        |
|     | Agriculture                                                                  | 99.1       | -2.4   | 98.8       | -0.3   | 100.1      | 1.3    | 100.8      | 0.7    | 103.9               | 3.1    |
|     | Mining and quarrying                                                         | 92.9       | -9.7   | 93.7       | 0.9    | 97.0       | 3.5    | 97.5       | 0.5    | 98.4                | 0.9    |
|     | Manufacturing                                                                | 307.6      | -2.7   | 336.7      | 9.5    | 364.1      | 8.1    | 366.7      | 0.7    | 381.9               | 4.2    |
|     | Construction                                                                 | 53.6       | -19.3  | 50.8       | -5.1   | 53.4       | 5.1    | 56.7       | 6.1    | 66.6                | 17.5   |
|     | Services                                                                     | 777.7      | -5.2   | 795.1      | 2.2    | 882.7      | 11.0   | 927.9      | 5.1    | 977.7               | 5.4    |
|     | Electricity, gas and water                                                   | 38.0       | -1.0   | 39.0       | 2.8    | 40.3       | 3.4    | 41.4       | 2.6    | 42.9                | 3.6    |
|     | Transport, storage and communications                                        | 131.3      | -4.8   | 137.2      | 4.5    | 154.4      | 12.6   | 165.6      | 7.2    | 175.8               | 6.2    |
|     | Wholesale and retail trade, motor vehicles, accommodation, food and beverage | 265.1      | -9.4   | 266.3      | 0.3    | 309.7      | 16.3   | 328.7      | 6.1    | 343.7               | 4.6    |
|     | Finance and insurance, real estate<br>and business services                  | 154.9      | -4.5   | 159.2      | 2.8    | 172.2      | 8.2    | 175.5      | 1.9    | 187.2               | 6.7    |
|     | Government services                                                          | 124.7      | 5.0    | 131.5      | 5.4    | 137.4      | 4.5    | 143.9      | 4.7    | 151.0               | 4.9    |
|     | Other services                                                               | 63.8       | -10.1  | 61.9       | -3.0   | 68.6       | 10.8   | 72.9       | 6.3    | 77.0                | 5.7    |
|     | Plus: Import duties                                                          | 15.3       | -5.2   | 15.6       | 1.9    | 16.8       | 7.3    | 18.4       | 9.6    | 19.7                | 6.9    |
|     | GDP at purchasers' value <sup>1/</sup>                                       | 1,346.2    | -5.5   | 1,390.9    | 3.3    | 1,514.1    | 8.9    | 1,568.0    | 3.6    | 1,648.2             | 5.1    |
| 3.2 | Demand (in constant 2015 prices)                                             |            |        |            |        |            |        |            |        |                     |        |
|     | Private expenditure                                                          | 1,013.4    | -5.7   | 1,034.1    | 2.0    | 1,141.7    | 10.5   | 1,194.6    | 4.6    | 1,273.1             | 6.6    |
|     | Consumption                                                                  | 802.7      | -3.9   | 817.8      | 1.9    | 909.6      | 11.3   | 951.9      | 4.7    | 1,000.5             | 5.1    |
|     | Investment                                                                   | 210.7      | -11.9  | 216.3      | 2.7    | 232.1      | 7.2    | 242.7      | 4.6    | 272.6               | 12.3   |
|     | Public expenditure                                                           | 250.2      | -4.5   | 253.9      | 1.5    | 266.0      | 5.1    | 278.3      | 4.6    | 295.9               | 6.3    |
|     | Consumption                                                                  | 179.7      | 4.1    | 191.3      | 6.4    | 199.9      | 5.1    | 206.6      | 3.3    | 216.2               | 4.7    |
|     | Investment                                                                   | 70.5       | -21.2  | 62.7       | -11.1  | 66.1       | 5.3    | 71.8       | 8.6    | 79.7                | 11.1   |
|     | Exports of goods and services                                                | 830.2      | -8.6   | 984.1      | 18.5   | 1,126.9    | 14.5   | 1,035.9    | -8.1   | 1,123.9             | 8.5    |
|     | Imports of goods and services                                                | 743.1      | -7.9   | 900.5      | 21.2   | 1,044.5    | 16.0   | 966.9      | -7.4   | 1,053.4             | 8.9    |
|     | GDP at purchasers' value <sup>2/</sup>                                       | 1,346.2    | -5.5   | 1,390.6    | 3.3    | 1,514.1    | 8.9    | 1,568.0    | 3.6    | 1,648.2             | 5.1    |