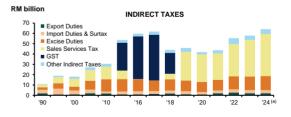

### 1. KEY ECONOMIC INDICATORS

|     |                                             |      | 2020          |          | 2021          |          |               | 2022     |               | 2023     |               | 2024 <sup>(p)</sup> |  |
|-----|---------------------------------------------|------|---------------|----------|---------------|----------|---------------|----------|---------------|----------|---------------|---------------------|--|
|     |                                             | Unit | RM<br>billion | % p.a.              |  |
| 1.3 | Balance of Payments                         |      |               | % of GNI            |  |
|     | Goods (net)                                 |      | 137.5         | 9.9      | 177.6         | 11.8     | 187.3         | 10.8     | 136.2         | 7.7      | 117.1         | 6.3                 |  |
|     | Services (net)                              |      | -47.2         | -3.4     | -65.7         | -4.4     | -58.2         | -3.4     | -43.2         | -2.4     | -13.9         | -0.7                |  |
|     | Primary income (net)                        |      | -28.5         | -2.1     | -42.2         | -2.8     | -56.9         | -3.3     | -52.9         | -3.0     | -61.5         | -3.3                |  |
|     | Secondary income (net)                      |      | -2.7          | -0.2     | -9.6          | -0.6     | -14.9         | -0.9     | -11.8         | -0.7     | -8.9          | -0.5                |  |
|     | Current account balance                     |      | 59.1          | 4.3      | 60.2          | 4.0      | 57.2          | 3.3      | 28.2          | 1.6      | 32.8          | 1.8                 |  |
|     | Capital account                             |      | -0.4          | 0.0      | -0.5          | 0.0      | -0.5          | 0.0      | -0.3          | 0.0      | 0.0           | 0.0                 |  |
|     | Financial account                           |      | -77.4         | -5.6     | 16.2          | 1.1      | 8.5           | 0.5      | -15.5         | -0.9     | -14.8         | -0.8                |  |
|     | Reserve asset                               |      | 19.3          | 1.4      | -45.7         | -3.0     | -53.4         | -3.1     | 20.5          | 1.2      | -15.8         | -0.8                |  |
|     | Bank Negara Malaysia international reserves |      | 432.2         |          | 486.8         |          | 480.1         |          | 520.8         |          | 520.2         |                     |  |
|     | Months of retained imports                  |      | 8.6           |          | 7.7           |          | 5.8           |          | 5.4           |          | 5.0           |                     |  |
| 1.4 | Federal Government Finance                  |      |               | % of GDP            |  |
|     | Revenue                                     |      | 225.1         | 15.9     | 233.8         | 15.4     | 294.4         | 17.0     | 315.0         | 18.0     | 322.1         | 16.9                |  |
|     | Operating expenditure                       |      | 224.6         | 14.5     | 231.5         | 15.0     | 292.7         | 16.3     | 311.3         | 17.1     | 321.5         | 16.7                |  |
|     | Development expenditure (Gross)             |      | 51.4          | 3.6      | 64.3          | 4.1      | 71.6          | 4.0      | 96.1          | 5.3      | 86.0          | 4.4                 |  |
|     | COVID-19 Fund                               |      | 38.0          | 2.7      | 37.7          | 2.4      | 31.0          | 1.8      |               |          |               |                     |  |
|     | Overall balance                             |      | -87.6         | -6.2     | -98.7         | -6.4     | -99.5         | -5.5     | -91.4         | -5.0     | -84.3         | -4.1                |  |