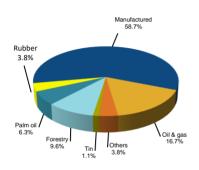

| 98.7                   | 104.6                  | 111.5                  | 111.4                  | 115.8                  |
|                                 | ASEAN North East Asia 1/ Japan EU 27 2/ United States of America  Sources of Imports North East Asia 1/ ASEAN EU 27 2/ Japan United States of America  Trade Prices and Terms of Trade Export Price Index Import Price Index | Destination of Exports |

Notes : 1/ China, Hong Kong, South Korea and Taiwan 2/ 27 European Union countries

- 27 European Union countrie

Source : Department of Statistics Malaysia

### DIVERSIFICATION OF EXPORTS, 1990 AND 2024 (% of Total)



1990 RM79.6 billion



2024 RM1,507.7 billion

Source : Department of Statistics Malaysia

### DIVERSIFICATION OF IMPORTS, 1990 AND 2024 (% of Total)



1990 RM79.1 billion



2024 RM1,370.1 billion

Source : Department of Statistics Malaysia

#### 8. EXTERNAL SECTOR (CONT.)

|    | COUNTRY                       |         | 2020    |         |         | 2021    |         |         | 2022    |         |         | 2023    |         |         | 2024    |               |  |
|----|-------------------------------|---------|---------|---------|---------|---------|---------|---------|---------|---------|---------|---------|---------|---------|---------|---------------|--|
|    |                               | Exports | Imports | Balance       |  |
| .6 | Trade Balance by Main Trading |