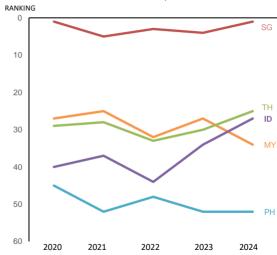

0 5/   | 40,428     | 11.6335/             | 57.078 6/             | 46.095 6/        | 12,478     |
| India                                                                  | 20,587     | 34,999     | 6,795       | 21, 989     | 31,615     | 12,891               | 22,216                | 31,957           | 13,014     |

2024

Source : IMD World Competitiveness Yearbook 2024

Notes : 1/ Refers to GDP (PPP) per person employed in the respective sector, US\$

<sup>2/</sup> Includes mining, construction, electricity, gas and water 3/ Refers to 2019

<sup>4</sup> Refers to 2020

<sup>5/</sup> Refers to 2021

<sup>6/</sup> Refers to 2022

Malaysia's Competitiveness Position



#### MALAYSIA'S COMPETITIVENESS RANKING



### SELECTED ASEAN COUNTRIES COMPETITIVENESS SCOREBOARD RANKING, 2020-2024



Source: IMD World Competitiveness Yearbook 2024

**Investor's Guide** 



#### 14 INVESTOR'S GUIDE

#### 14.1 Income Tax Rate as of Assessment Year 2023

- Individual 0-30%
- Corporate 15% to 24% (depending on the paid-up capital in respect of ordinary shares and chargeable income)

#### 14.2 Promotion of Investments Act (PIA),1986

- Incentives available under the Promotion of Investments Act (PIA) 1986 are Pioneer Status (PS) and Investment Tax Allowance (ITA).
- These incentives are mutually exclusive where companies may apply for one or the other, but not both at the same time.
- A company granted with PS enjoys partial or full exemption from being taxed for 5 to 10
  years. Accumulated losses incurred during the pioneer period can be carried forward for
  seven (7) consecutive years