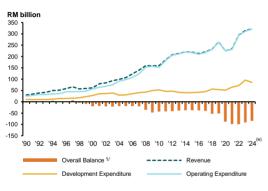

### 1. KEY ECONOMIC INDICATORS

|     |                                             |      | 2020          |          | 2021          |          |               | 2022     |               | 2023     |               | 2024 <sup>(p)</sup> |  |
|-----|---------------------------------------------|------|---------------|----------|---------------|----------|---------------|----------|---------------|----------|---------------|---------------------|--|
|     |                                             | Unit | RM<br>billion | % p.a.              |  |
| 1.3 | Balance of Payments                         |      |               | % of GNI            |  |
|     | Goods (net)                                 |      | 137.5         | 9.9      | 177.6         | 11.8     | 187.3         | 10.8     | 136.2         | 7.7      | 117.1         | 6.3                 |  |
|     | Services (net)                              |      | -47.2         | -3.4     | -65.7         | -4.4     | -58.2         | -3.4     | -43.2         | -2.4     | -13.9         | -0.7                |  |
|     | Primary income (net)                        |      | -28.5         | -2.1     | -42.2         | -2.8     | -56.9         | -3.3     | -52.9         | -3.0     | -61.5         | -3.3                |  |
|     | Secondary income (net)                      |      | -2.7          | -0.2     | -9.6          | -0.6     | -14.9         | -0.9     | -11.8         | -0.7     | -8.9          | -0.5                |  |
|     | Current account balance                     |      | 59.1          | 4.3      | 60.2          | 4.0      | 57.2          | 3.3      | 28.2          | 1.6      | 32.8          | 1.8                 |  |
|     | Capital account                             |      | -0.4          | 0.0      | -0.5          | 0.0      | -0.5          | 0.0      | -0.3          | 0.0      | 0.0           | 0.0                 |  |
|     | Financial account                           |      | -77.4         | -5.6     | 16.2          | 1.1      | 8.5           | 0.5      | -15.5         | -0.9     | -14.8         | -0.8                |  |
|     | Reserve asset                               |      | 19.3          | 1.4      | -45.7         | -3.0     | -53.4         | -3.1     | 20.5          | 1.2      | -15.8         | -0.8                |  |
|     | Bank Negara Malaysia international reserves |      | 432.2         |          | 486.8         |          | 480.1         |          | 520.8         |          | 520.2         |                     |  |
|     | Months of retained imports                  |      | 8.6           |          | 7.7           |          | 5.8           |          | 5.4           |          | 5.0           |                     |  |
| 1.4 | Federal Government Finance                  |      |               | % of GDP            |  |
|     | Revenue                                     |      | 225.1         | 15.9     | 233.8         | 15.4     | 294.4         | 17.0     | 315.0         | 18.0     | 322.1         | 16.9                |  |
|     | Operating expenditure                       |      | 224.6         | 14.5     | 231.5         | 15.0     | 292.7         | 16.3     | 311.3         | 17.1     | 321.5         | 16.7                |  |
|     | Development expenditure (Gross)             |      | 51.4          | 3.6      | 64.3          | 4.1      | 71.6          | 4.0      | 96.1          | 5.3      | 86.0          | 4.4                 |  |
|     | COVID-19 Fund                               |      | 38.0          | 2.7      | 37.7          | 2.4      | 31.0          | 1.8      |               |          |               |                     |  |
|     | Overall balance                             |      | -87.6         | -6.2     | -98.7         | -6.4     | -99.5         | -5.5     | -91.4         | -5.0     | -84.3         | -4.1                |  |

Notes : (p) Preliminary 1/ As at 31 Dec 2024

Source : Bank Negara Malaysia and Department of Statistics Malaysia