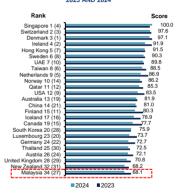

35      | 27   | 34   |
|       | Thailand          | 16   | 5        | 24         | 24    | 23   | 20    | 43      | 43      | 30   | 25   |
|       | Japan             | 26   | 21       | 42         | 42    | 47   | 51    | 23      | 23      | 35   | 38   |
|       | India             | 33   | 20       | 44         | 45    | 28   | 25    | 52      | 53      | 40   | 39   |
|       | Indonesia         | 29   | 24       | 31         | 23    | 20   | 14    | 51      | 52      | 34   | 27   |
|       | Philippines       | 40   | 40       | 52         | 49    | 40   | 43    | 58      | 61      | 52   | 52   |

Notes : 1/ Rank out of 64 countries for 2023 & rank out of 67 countries for 2024

Source: IMD World Competitiveness Yearbook 2024

#### WORLD COMPETITIVENESS SCOREBOARD 2023 AND 2024



Notes: Rankings for 2023 are in brackets

<sup>&</sup>lt;sup>2/</sup>The World Competitiveness Ranking series analyse and rank how nations and enterprises manage the totality of their competencies to achieve increased prosperity

12. INTERNATIONAL COMPARISON (CONT.)

| Country                                | 2018    | 2019    | 2020 | 2021    | 2022    | 202   |
|----------------------------------------|---------|---------|------|---------|---------|-------|
| 5 Overall Productivity (PPP) (US\$) 1/ |         |         |      |         |         |       |
| Selected Developed Countries           |         |         |      |         |         |       |
| Australia                              | 104,563 | 104,066 |      | 103,602 | 112,873 | 120,5 |
| Germany