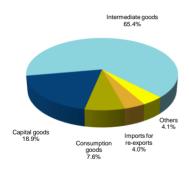

| 98.7                   | 104.6                  | 111.5                  | 111.4                  | 115.8                  |
|                                 | ASEAN North East Asia 1/ Japan EU 27 2/ United States of America  Sources of Imports North East Asia 1/ ASEAN EU 27 2/ Japan United States of America  Trade Prices and Terms of Trade Export Price Index Import Price Index | Destination of Exports |

Notes : 1/ China, Hong Kong, South Korea and Taiwan 2/ 27 European Union countries

- 27 European Union countrie

Source : Department of Statistics Malaysia

### DIVERSIFICATION OF EXPORTS, 1990 AND 2024 (% of Total)



1990 RM79.6 billion



2024 RM1,507.7 billion

Source : Department of Statistics Malaysia

### DIVERSIFICATION OF IMPORTS, 1990 AND 2024 (% of Total)



1990 RM79.1 billion



2024 RM1,370.1 billion

Source : Department of Statistics Malaysia

#### 8. EXTERNAL SECTOR (CONT.)

|    | COUNTRY                       |         | 2020    |         |         | 2021    |         |         | 2022    |         |         | 2023    |         |         | 2024    |               |  |
|----|-------------------------------|---------|---------|---------|---------|---------|---------|---------|---------|---------|---------|---------|---------|---------|---------|---------------|--|
|    |                               | Exports | Imports | Balance       |  |
| .6 | Trade Balance by Main Trading |         |         |         |         |         |         |         |         |         |         |         |         |         |         |               |  |
|