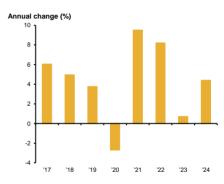

### 3. GROSS DOMESTIC PRODUCT (CONT.)

|     | Selected Industries                                    | 2020  | 2021   | 2022 | 2023  | 2024  |
|-----|--------------------------------------------------------|-------|--------|------|-------|-------|
|     | Selected industries                                    | %p.a. | % p.a. | %p.a | %p.a. | %p.a. |
| 3.5 | Industrial Production Index <sup>1/</sup> (2015 = 100) | -4.1  | 7.4    | 6.9  | 0.7   | 3.8   |
|     | Manufacturing <sup>2/</sup>                            | -2.7  | 9.5    | 8.2  | 0.7   | 4.4   |
|     | Export-Oriented Industries                             | -0.7  | 11.6   | 7.0  | -1.1  | 4.0   |
|     | Domestic-Oriented Industries                           | -6.6  | 5.0    | 10.9 | 4.9   | 5.1   |

# MANUFACTURING PRODUCTION INDEX 2017-2024

<sup>1</sup> This index covers mining, manufacturing and electricity sectors as defined under the Malaysian Standard Industrial Classification (MSIC) 2008

The index covers 245 out of the 259 manufacturing industries, which accounted for 99.98% of the value of total manufacturing gross output and 99.97% of the value-add in the 2015 Economic Census