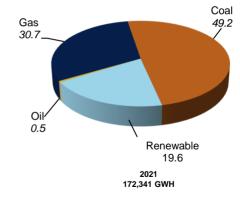

Notes : (e) Estimate
Source : Department of Statistics Malaysia and Ministry of Finance

Area,
Populations and
Labour Force

2024(p)