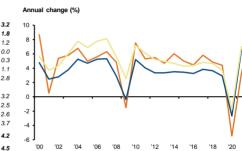

### MALAYSIA: GDP, CPI AND UNEMPLOYMENT RATE 1990-2024

Notes : (e) Estim

Source : Department of Statistics Malaysia, Department of Statistics Malaysia, Ministry of Finance and IMF World Economic Outlook, October 2024