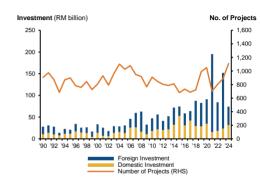

| 0.9   | 2.0  | 2.7   | 3.1   |
|     | Plastic Products                                           | % of total     | 1.3        | 0.4   | 1.7  | 2.7   | 1.5   |
|     | Paper, Printing & Publishing                               | % of total     | 8.6        | 0.3   | 1.3  | 0.4   | 0.7   |
|     | Textiles & Textile Products                                | % of total     | 1.2        | 0.2   | 0.7  | 0.2   | 1.1   |
|     | Others                                                     | % of total     | 4.0        | 0.4   | 1.1  | 1.0   | 2.0   |
|     | TOTAL                                                      | RM billion     | 91.3       | 195.1 | 84.3 | 152.0 | 120.5 |

Source : Malaysian Investment Development Authority

## CAPITAL INVESTMENT IN MANUFACTURING PROJECTS, 1990-2024



**External Sector** 



### 8. EXTERNAL SECTOR

|     |                    | Unit       | 2020    | 2021    | 2022    | 2023    | 2024    |
|-----|--------------------|------------|---------|---------|---------|---------|---------|
|     | Total Trade        | RM billion | 1,784.3 | 2,228.4 | 2,843.8 | 2,637.2 | 2,878.5 |
| 8.1 | Gross Exports      | RM billion | 983.8   | 1,241.0 | 1,550.0 | 1,426.2 | 1,507.7 |
|     | Manufactured       | RM billion | 849.5   | 1,068.4 | 1,304.7 | 1,216.3 | 1,288.8 |
|     | Agriculture        | RM billion | 71.7    | 98.1    | 120.9   | 94.8    | 105.7   |
|     | Mining             | RM billion | 58.4    | 69.8    | 117.3   | 106.1   | 102.8   |
| 8.2 | Gross Imports      | RM billion | 800.5   | 987.3   | 1,293.8 | 1,211.0 | 1,370.8 |
|     | Capita