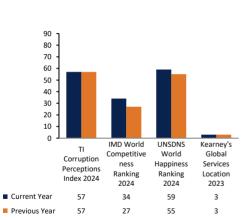

| 42,406 4/  | 36,786 4/  | 10.5054     | 49,370 5/   | 40,428     | 11.6335/             | 57.078 6/             | 46.095 6/        | 12,478     |
| India                                                                  | 20,587     | 34,999     | 6,795       | 21, 989     | 31,615     | 12,891               | 22,216                | 31,957           | 13,014     |

2024

Source : IMD World Competitiveness Yearbook 2024

Notes : 1/ Refers to GDP (PPP) per person employed in the respective sector, US\$

<sup>2/</sup> Includes mining, construction, electricity, gas and water 3/ Refers to 2019

<sup>4</sup> Refers to 2020

<sup>5/</sup> Refers to 2021

<sup>6/</sup> Refers to 2022

Malaysia's Competitiveness Position



#### MALAYSIA'S COMPETITIVENESS RANKING



### SELECTED ASEAN COUNTRIES COMPETITIVENESS SCOREBOARD RANKING, 2020-2024



Source: IMD World Competitiveness Yearbook 2024

**Investor's Guide** 



#### 14 INVESTOR'S GUIDE

#### 14.1 Income Tax Rate as of Assessment Year 2023

- Individual 0-30%
- Corporate 15% to 24% (depending on the paid-up capital in respect of ordinary shares and chargeable income)

#### 14.2 Promotion of Investments Act (PIA),1986

- Incentives available under the Promotion of Investments Act (PIA) 1986 are Pioneer Status (PS) and Investment Tax Allowance (ITA).
- These incentives are mutually exclusive where companies may apply for one or the other, but not both at the same time.
- A company granted with PS enjoys partial or full exemption from being taxed for 5 to 10
  years. Accumulated losses incurred duri