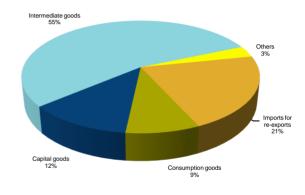

| 104.6                  | 111.5                  | 111.4                  | 115.8                  |
|                                 | ASEAN North East Asia 1/ Japan EU 27 2/ United States of America  Sources of Imports North East Asia 1/ ASEAN EU 27 2/ Japan United States of America  Trade Prices and Terms of Trade Export Price Index Import Price Index | Destination of Exports |

Notes : 1/ China, Hong Kong, South Korea and Taiwan 2/ 27 European Union countries

- 27 European Union countrie

Source : Department of Statistics Malaysia

### DIVERSIFICATION OF EXPORTS, 1990 AND 2024 (% of Total)



1990 RM79.6 billion



2024 RM1,507.7 billion

Source : Department of Statistics Malaysia

### DIVERSIFICATION OF IMPORTS, 1990 AND 2024 (% of Total)



1990 RM79.1 billion



2024 RM1,370.1 billion

Source : Department of Statistics Malaysia

#### 8. EXTERNAL SECTOR (CONT.)

|    | COUNTRY                       |         | 2020    |         |         | 2021    |         |         | 2022    |         |         | 2023    |         |         | 2024    |               |  |
|----|-------------------------------|---------|---------|---------|---------|---------|---------|---------|---------|---------|---------|---------|---------|---------|---------|---------------|--|
|    |                               | Exports | Imports | Balance       |  |
| .6 | Trade Balance by Main Trading |         |         |         |         |         |         |         |         |         |         |         |         |         |         |               |  |
|    | North America