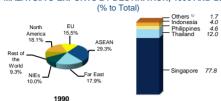

| 34.7    | 15.2    | 51.8    | 81.5    | -29.7<br>15.8 |  |
|    | United Kingdom                | 10.0    |         | 3.3     | 9.8     | 7.4     | 2.4     | 9.3     | 8.3     | 1.0     | 8.8     | 8.5     | 0.3     | 49.4    | 33.6    |               |  |
|    | TOTAL (including others)      | 983.8   |         | 183.3   | 1,241.0 | 987.3   | 253.7   | 1,550.0 | 1,293,8 | 256.2   | 1,426.2 | 1,211.0 | 215.2   | 8.6     | 8.2     | 0.4           |  |
|    | TOTAL (motoring official)     | 903.0   | 300.5   | 103.3   | 1,241.0 | 301.3   | 255.7   | 1,550.0 | 1,293.0 | 230.2   | .,420.2 | .,211.0 | 213.2   | 1,507.7 | 1,370.8 | 136.8         |  |

Note : NIEs - Newly Industrialised Economies

Source: Department of Statistics Malaysia

#### MALAYSIA'S EXPORTS BY DESTINATION, 1990 AND 2024



#### RM79.6 billion



#### MALAYSIA'S IMPORTS BY ORIGIN, 1990 AND 2024



2024 RM1,370.8 billion

Far East \_\_\_

26.7%

NIEs

Note : <sup>1</sup>/ Include Brunei, Vietnam, Myanmar, Laos and Cambodia Far East (China and Japan), NIEs (Hong Kong, South Korea, Taiwan)

Source : Department of Statistics Malaysia

#### 8. EXTERNAL SECTOR (CONT.)

|                              | 202     | U             | 202     |               | 202     | 4             | 202     | 3             | 202     | *             |
|------------------------------|---------|---------------|---------|---------------|---------|---------------|---------|---------------|---------|---------------|
| REGION                       | million | % of<br>Total |
| 7 Tourist Arrivals by Region |         |               |