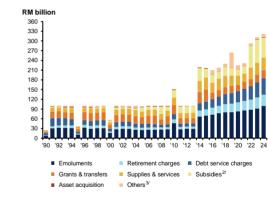

### 1. KEY ECONOMIC INDICATORS

|     |                                             |      | 2020          |          | 2021          |          |               | 2022     |               | 2023     |               | 2024 <sup>(p)</sup> |  |
|-----|---------------------------------------------|------|---------------|----------|---------------|----------|---------------|----------|---------------|----------|---------------|---------------------|--|
|     |                                             | Unit | RM<br>billion | % p.a.              |  |
| 1.3 | Balance of Payments                         |      |               | % of GNI            |  |
|     | Goods (net)                                 |      | 137.5         | 9.9      | 177.6         | 11.8     | 187.3         | 10.8     | 136.2         | 7.7      | 117.1         | 6.3                 |  |
|     | Services (net)                              |      | -47.2         | -3.4     | -65.7         | -4.4     | -58.2         | -3.4     | -43.2         | -2.4     | -13.9         | -0.7                |  |
|     | Primary income (net)                        |      | -28.5         | -2.1     | -42.2         | -2.8     | -56.9         | -3.3     | -52.9         | -3.0     | -61.5         | -3.3                |  |
|     | Secondary income (net)                      |      | -2.7          | -0.2     | -9.6          | -0.6     | -14.9         | -0.9     | -11.8         | -0.7     | -8.9          | -0.5                |  |
|     | Current account balance                     |      | 59.1          | 4.3      | 60.2          | 4.0      | 57.2          | 3.3      | 28.2          | 1.6      | 32.8          | 1.8                 |  |
|     | Capital account                             |      | -0.4          | 0.0      | -0.5          | 0.0      | -0.5          | 0.0      | -0.3          | 0.0      | 0.0           | 0.0                 |  |
|     | Financial account                           |      | -77.4         | -5.6     | 16.2          | 1.1      | 8.5           | 0.5      | -15.5         | -0.9     | -14.8         | -0.8                |  |
|     | Reserve asset                               |      | 19.3          | 1.4      | -45.7         | -3.0     | -53.4         | -3.1     | 20.5          | 1.2      | -15.8         | -0.8                |  |
|     | Bank Negara Malaysia international reserves |      | 432.2         |          | 486.8         |          | 480.1         |          | 520.8         |          | 520.2         |                     |  |
|     | Months of retained imports                  |      | 8.6           |          | 7.7           |          | 5.8           |          | 5.4           |          | 5.0           |                     |  |
| 1.4 | Federal Government Finance                  |      |               | % of GDP            |  |
|     | Revenue                                     |      | 225.1         | 15.9     | 233.8         | 15.4     | 294.4         | 17.0     | 315.0         | 18.0     | 322.1         | 16.9                |  |
|     | Operating expenditure                       |      | 224.6         | 14.5     | 231.5         | 15.0     | 292.7         | 16.3     | 311.3         | 17.1     | 321.5         | 16.7                |  |
|     | Development expenditure (Gross)             |      | 51.4          | 3.6      | 64.3          | 4.1      | 71.6          | 4.0      | 96.1          | 5.3      | 86.0          | 4.4                 |  |
|     | COVID-19 Fund                               |      | 38.0          | 2.7      | 37.7          | 2.4      | 31.0          | 1.8      |               |          |               |                     |  |
|     | Overall balance                             |      | -87.6         | -6.2     | -98.7         | -6.4     | -99.5         | -5.5     | -91.4         | -5.0     | -84.3         | -4.1                |  |

Notes : (p) Preliminary 1/ As at 31 Dec 2024

Source : Bank Negara Malaysia and Department of Statistics Malaysia