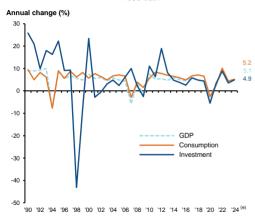

### GDP, CONSUMPTION AND INVESTMENT 1990-2024

Note : (p) Preliminary

Source : Department of Statistics Malaysia and Ministry of Finance